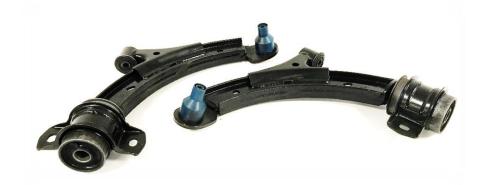

## **Steeda S197 Front Lower Control Arms**

Installation Instructions for Part: 555-4910, 555-4911, 555-4912, and 555-4913

## **Installation Instructions**

- 1. Install the Steeda front lower control arm. **NOTE:** Reuse the factory hardware.
- 2. Torque all nuts and bolts to the specifications in Figure 1.

**NOTE:** An alignment is suggested after installing this part.