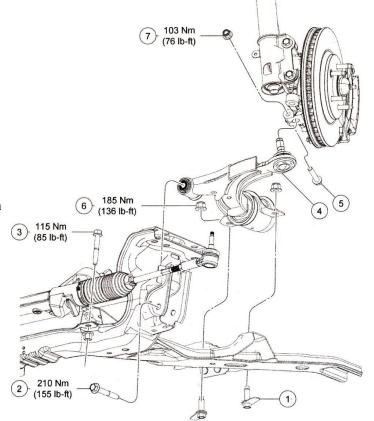

## **Removal Instructions**

- 1. Support the car on a lift or jack stands.
- 2. Remove the front wheels.
- 3. Separate the factory control arm from the knuckle (see Figure 1 #5 and #7).
- 4. Disconnect the tie rod from the knuckle.
- 5. Remove the nuts and bolts located at locations #1 and #2 in Figure 1.
- 6. Remove the factory control arm.

## **Installation Instructions**

- 1. Install the Steeda front lower control arm. **NOTE:** Reuse the factory hardware.
- 2. Torque all nuts and bolts to the specifications in Figure 1.

**NOTE:** An alignment is suggested after installing this part.

Figure 1: S197 Mustang front suspension diagram