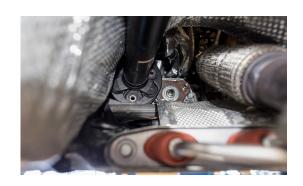

7. REMOVE FOUR 13MM BOLTS HOLDING CENTER DRIVE SHAFT SUPPORT

8. MOVE DRIVESHAFT OUT OF THE WAY

9.REMOVE TWO 13MM NUTS FROM THE DOWNPIPE SUPPORT BRACKET

#### 2ND DOWNPIPE SUPPORT BRACKET NUT

10. LOOSEN TWO 13MM NUTS FROM THE EXHAUST CLAMP

11. REMOVE 02 SENSOR AND UNPLUG COMPLETELY

12. REMOVE 6MM ALLEN FROM THE DOWNPIPE CLAMP (TURBO OUTLET)

13. PULL DOWNPIPE TOWARDS THE REAR OF THE CAR TO REMOVE FROM RUBBER MOUNTS