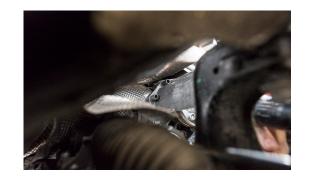

7. REMOVE FOUR 13MM BOLTS HOLDING CENTER DRIVE SHAFT SUPPORT

8. MOVE DRIVESHAFT OUT OF THE WAY

9.REMOVE TWO 13MM NUTS FROM THE DOWNPIPE SUPPORT BRACKET

#### 2ND DOWNPIPE SUPPORT BRACKET NUT

10. LOOSEN TWO 13MM NUTS FROM THE EXHAUST CLAMP

11. REMOVE 02 SENSOR AND UNPLUG COMPLETELY

12. REMOVE 6MM ALLEN FROM THE DOWNPIPE CLAMP (TURBO OUTLET)

13. PULL DOWNPIPE TOWARDS THE REAR OF THE CAR TO REMOVE FROM RUBBER MOUNTS