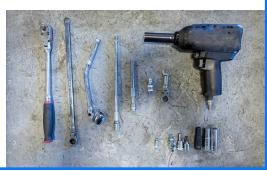

#### **TOOLS REQUIRED:**

13mm Wrench
O2 sensor wrench or 22mm wrench
1", 6", 12" extensions
3/8 drive ratchet
12pt 10mm socket
13mm, 16mm, 17mm sockets
6mm, 8mm Allens
#10 triple square
Swivel