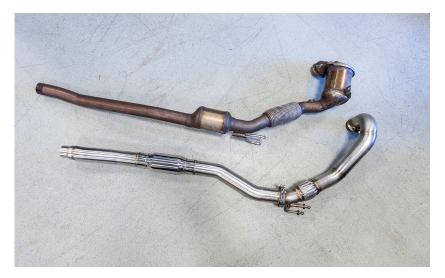

## 1. REMOVE LUG CAPS FROM PASSENGER FRONT WHEEL

2. REMOVE PASSENGER FRONT WHEEL - 17MM

WHAT'S IN THE BOX:

1 Front Downpipe Section1 Rear Straight Downpipe 1V-Band Clamp

3. REMOVE PASSENGER AXLE HEAT SHIELD - 8MM ALLEN