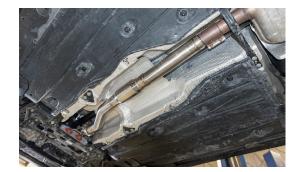

14. REMOVE DOWNPIPE COMPLETELY - WRESTLE!

15. INSTALL FRONT SECTION OF MAP DOWNPIPE INTO TURBO AND RUBBER MOUNTS

16. TIGHTEN V-BAND CLAMP FULLY TO TOP OF DOWNPIPE AT THE TURBO

17. REINSTALL 02 SENSOR - SCREW ON SENSOR FIRST