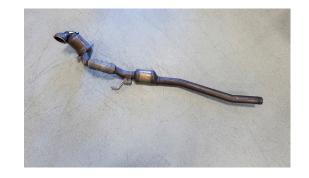

## 1. REMOVE LUG CAPS FROM PASSENGER FRONT WHEEL

2. REMOVE PASSENGER FRONT WHEEL - 17MM

WHAT'S IN THE BOX:

1 Front Downpipe Section1 Rear Straight Downpipe 1V-Band Clamp

3. REMOVE PASSENGER AXLE HEAT SHIELD - 8MM ALLEN