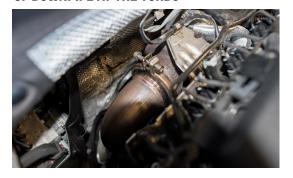

14. REMOVE DOWNPIPE COMPLETELY - WRESTLE!

15. INSTALL FRONT SECTION OF MAP DOWNPIPE INTO TURBO AND RUBBER MOUNTS

16. TIGHTEN V-BAND CLAMP FULLY TO TOP OF DOWNPIPE AT THE TURBO

17. REINSTALL 02 SENSOR - SCREW ON SENSOR FIRST