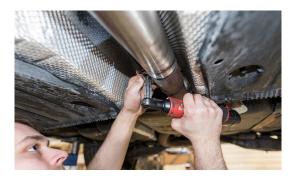

#### 2ND DOWNPIPE SUPPORT BRACKET NUT

10. LOOSEN TWO 13MM NUTS FROM THE EXHAUST CLAMP

11. REMOVE 02 SENSOR AND UNPLUG COMPLETELY

12. REMOVE 6MM ALLEN FROM THE DOWNPIPE CLAMP (TURBO OUTLET)

13. PULL DOWNPIPE TOWARDS THE REAR OF THE CAR TO REMOVE FROM RUBBER MOUNTS

14. REMOVE DOWNPIPE COMPLETELY - WRESTLE!

15. INSTALL FRONT SECTION OF MAP DOWNPIPE INTO TURBO AND RUBBER MOUNTS

16. TIGHTEN V-BAND CLAMP FULLY TO TOP OF DOWNPIPE AT THE TURBO

17. REINSTALL 02 SENSOR - SCREW ON SENSOR FIRST