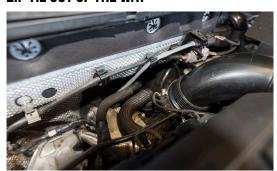

7. REMOVE FOUR 13MM BOLTS HOLDING CENTER DRIVE SHAFT SUPPORT

8. MOVE DRIVESHAFT OUT OF THE WAY

9.REMOVE TWO 13MM NUTS FROM THE DOWNPIPE SUPPORT BRACKET

#### 2ND DOWNPIPE SUPPORT BRACKET NUT

10. LOOSEN TWO 13MM NUTS FROM THE EXHAUST CLAMP

11. REMOVE 02 SENSOR AND UNPLUG COMPLETELY

12. REMOVE 6MM ALLEN FROM THE DOWNPIPE CLAMP (TURBO OUTLET)

13. PULL DOWNPIPE TOWARDS THE REAR OF THE CAR TO REMOVE FROM RUBBER MOUNTS