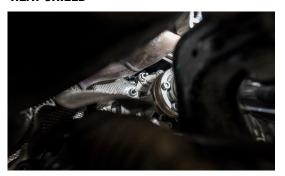

14. REMOVE DOWNPIPE COMPLETELY - WRESTLE!

15. INSTALL FRONT SECTION OF MAP DOWNPIPE INTO TURBO AND RUBBER MOUNTS

16. TIGHTEN V-BAND CLAMP FULLY TO TOP OF DOWNPIPE AT THE TURBO

17. REINSTALL 02 SENSOR - SCREW ON SENSOR FIRST

THEN ROUTE LINE AS TO NOT TOUCH TURBO, ZIP TIE OUT OF THE WAY

18. REALIGN THE DRIVE SHAFT AND INSTALL THREE 12PT 10MM BOLTS

19. REINSTALL FOUR 13MM BOLTS HOLDING CENTER DRIVE SHAFT SUPPORT

20. REINSTALL HEAT SHIELDS - DRIVE SHAFT W/ #10 TRIPLE SQUARE AND 16MM BOLT