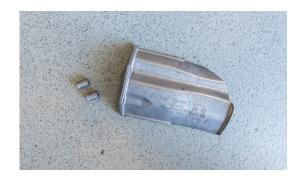

## 1. REMOVE LUG CAPS FROM PASSENGER FRONT WHEEL

2. REMOVE PASSENGER FRONT WHEEL - 17MM

WHAT'S IN THE BOX:

1 Front Downpipe Section1 Rear Straight Downpipe 1V-Band Clamp

3. REMOVE PASSENGER AXLE HEAT SHIELD - 8MM ALLEN