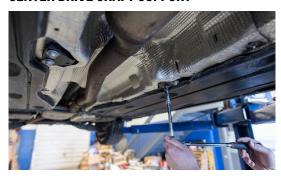

7. REMOVE FOUR 13MM BOLTS HOLDING CENTER DRIVE SHAFT SUPPORT

8. MOVE DRIVESHAFT OUT OF THE WAY

9.REMOVE TWO 13MM NUTS FROM THE DOWNPIPE SUPPORT BRACKET