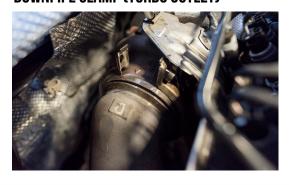

#### 2ND DOWNPIPE SUPPORT BRACKET NUT

10. LOOSEN TWO 13MM NUTS FROM THE EXHAUST CLAMP

11. REMOVE 02 SENSOR AND UNPLUG COMPLETELY

12. REMOVE 6MM ALLEN FROM THE DOWNPIPE CLAMP (TURBO OUTLET)

13. PULL DOWNPIPE TOWARDS THE REAR OF THE CAR TO REMOVE FROM RUBBER MOUNTS