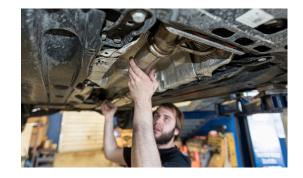

7. REMOVE FOUR 13MM BOLTS HOLDING CENTER DRIVE SHAFT SUPPORT

8. MOVE DRIVESHAFT OUT OF THE WAY

9.REMOVE TWO 13MM NUTS FROM THE DOWNPIPE SUPPORT BRACKET

#### 2ND DOWNPIPE SUPPORT BRACKET NUT

10. LOOSEN TWO 13MM NUTS FROM THE EXHAUST CLAMP

11. REMOVE 02 SENSOR AND UNPLUG COMPLETELY

12. REMOVE 6MM ALLEN FROM THE DOWNPIPE CLAMP (TURBO OUTLET)

13. PULL DOWNPIPE TOWARDS THE REAR OF THE CAR TO REMOVE FROM RUBBER MOUNTS