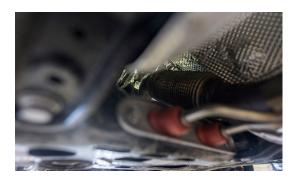

## 1. REMOVE LUG CAPS FROM PASSENGER FRONT WHEEL

2. REMOVE PASSENGER FRONT WHEEL - 17MM

WHAT'S IN THE BOX:

1 Front Downpipe Section1 Rear Straight Downpipe 1V-Band Clamp

3. REMOVE PASSENGER AXLE HEAT SHIELD - 8MM ALLEN

WE USED A COMBO OF EXTENSIONS / SWIVELS TO GO THROUGH PASSENGER WHEEL WELL

4. REMOVE 16MM BOLT HOLDING DRIVE SHAFT HEAT SHIELD

5. REMOVE #10 TRIPLE SQUARE HOLDING DRIVE SHAFT HEAT SHIELD

6. CAR IN NEUTRAL, ENGINE OFF - SPIN DRIVESHAFT REMOVE THREE 12PT 10MM DRIVE SHAFT BOLTS