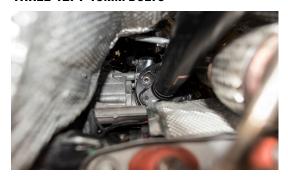

#### 2ND DOWNPIPE SUPPORT BRACKET NUT

10. LOOSEN TWO 13MM NUTS FROM THE EXHAUST CLAMP

11. REMOVE 02 SENSOR AND UNPLUG COMPLETELY

12. REMOVE 6MM ALLEN FROM THE DOWNPIPE CLAMP (TURBO OUTLET)

13. PULL DOWNPIPE TOWARDS THE REAR OF THE CAR TO REMOVE FROM RUBBER MOUNTS

14. REMOVE DOWNPIPE COMPLETELY - WRESTLE!

15. INSTALL FRONT SECTION OF MAP DOWNPIPE INTO TURBO AND RUBBER MOUNTS

16. TIGHTEN V-BAND CLAMP FULLY TO TOP OF DOWNPIPE AT THE TURBO

17. REINSTALL 02 SENSOR - SCREW ON SENSOR FIRST