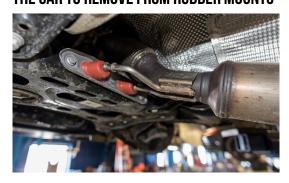

#### 2ND DOWNPIPE SUPPORT BRACKET NUT

10. LOOSEN TWO 13MM NUTS FROM THE EXHAUST CLAMP

11. REMOVE 02 SENSOR AND UNPLUG COMPLETELY

12. REMOVE 6MM ALLEN FROM THE DOWNPIPE CLAMP (TURBO OUTLET)

13. PULL DOWNPIPE TOWARDS THE REAR OF THE CAR TO REMOVE FROM RUBBER MOUNTS