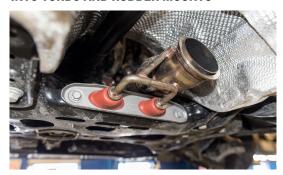

7. REMOVE FOUR 13MM BOLTS HOLDING CENTER DRIVE SHAFT SUPPORT

8. MOVE DRIVESHAFT OUT OF THE WAY

9.REMOVE TWO 13MM NUTS FROM THE DOWNPIPE SUPPORT BRACKET

#### 2ND DOWNPIPE SUPPORT BRACKET NUT

10. LOOSEN TWO 13MM NUTS FROM THE EXHAUST CLAMP

11. REMOVE 02 SENSOR AND UNPLUG COMPLETELY

12. REMOVE 6MM ALLEN FROM THE DOWNPIPE CLAMP (TURBO OUTLET)

13. PULL DOWNPIPE TOWARDS THE REAR OF THE CAR TO REMOVE FROM RUBBER MOUNTS