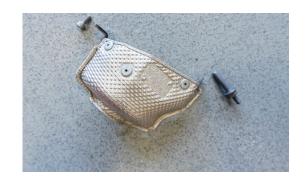

## 1. REMOVE LUG CAPS FROM PASSENGER FRONT WHEEL

2. REMOVE PASSENGER FRONT WHEEL - 17MM

WHAT'S IN THE BOX:

1 Front Downpipe Section1 Rear Straight Downpipe 1V-Band Clamp

3. REMOVE PASSENGER AXLE HEAT SHIELD - 8MM ALLEN

WE USED A COMBO OF EXTENSIONS / SWIVELS TO GO THROUGH PASSENGER WHEEL WELL

4. REMOVE 16MM BOLT HOLDING DRIVE SHAFT HEAT SHIELD

5. REMOVE #10 TRIPLE SQUARE HOLDING DRIVE SHAFT HEAT SHIELD

6. CAR IN NEUTRAL, ENGINE OFF - SPIN DRIVESHAFT REMOVE THREE 12PT 10MM DRIVE SHAFT BOLTS