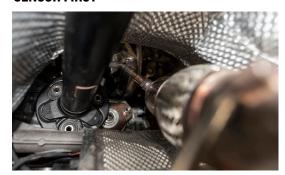

#### 2ND DOWNPIPE SUPPORT BRACKET NUT

10. LOOSEN TWO 13MM NUTS FROM THE EXHAUST CLAMP

11. REMOVE 02 SENSOR AND UNPLUG COMPLETELY

12. REMOVE 6MM ALLEN FROM THE DOWNPIPE CLAMP (TURBO OUTLET)

13. PULL DOWNPIPE TOWARDS THE REAR OF THE CAR TO REMOVE FROM RUBBER MOUNTS