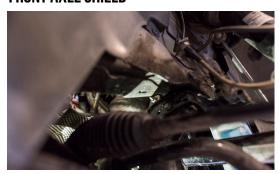

## 1. REMOVE LUG CAPS FROM PASSENGER FRONT WHEEL

2. REMOVE PASSENGER FRONT WHEEL - 17MM

WHAT'S IN THE BOX:

1 Front Downpipe Section1 Rear Straight Downpipe 1V-Band Clamp

3. REMOVE PASSENGER AXLE HEAT SHIELD - 8MM ALLEN