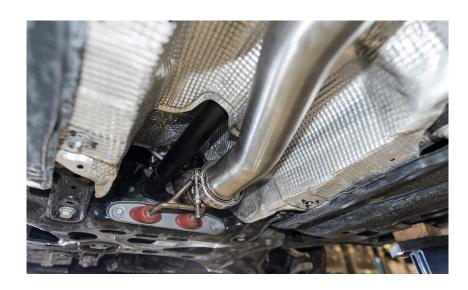

#### 2ND DOWNPIPE SUPPORT BRACKET NUT

10. LOOSEN TWO 13MM NUTS FROM THE EXHAUST CLAMP

11. REMOVE 02 SENSOR AND UNPLUG COMPLETELY

12. REMOVE 6MM ALLEN FROM THE DOWNPIPE CLAMP (TURBO OUTLET)

13. PULL DOWNPIPE TOWARDS THE REAR OF THE CAR TO REMOVE FROM RUBBER MOUNTS

14. REMOVE DOWNPIPE COMPLETELY - WRESTLE!

15. INSTALL FRONT SECTION OF MAP DOWNPIPE INTO TURBO AND RUBBER MOUNTS

16. TIGHTEN V-BAND CLAMP FULLY TO TOP OF DOWNPIPE AT THE TURBO

17. REINSTALL 02 SENSOR - SCREW ON SENSOR FIRST