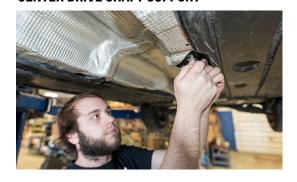

7. REMOVE FOUR 13MM BOLTS HOLDING CENTER DRIVE SHAFT SUPPORT

8. MOVE DRIVESHAFT OUT OF THE WAY

9.REMOVE TWO 13MM NUTS FROM THE DOWNPIPE SUPPORT BRACKET