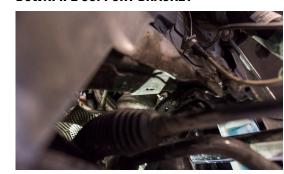

#### 2ND DOWNPIPE SUPPORT BRACKET NUT

10. LOOSEN TWO 13MM NUTS FROM THE EXHAUST CLAMP

11. REMOVE 02 SENSOR AND UNPLUG COMPLETELY

12. REMOVE 6MM ALLEN FROM THE DOWNPIPE CLAMP (TURBO OUTLET)

13. PULL DOWNPIPE TOWARDS THE REAR OF THE CAR TO REMOVE FROM RUBBER MOUNTS

14. REMOVE DOWNPIPE COMPLETELY - WRESTLE!

15. INSTALL FRONT SECTION OF MAP DOWNPIPE INTO TURBO AND RUBBER MOUNTS

16. TIGHTEN V-BAND CLAMP FULLY TO TOP OF DOWNPIPE AT THE TURBO

17. REINSTALL 02 SENSOR - SCREW ON SENSOR FIRST