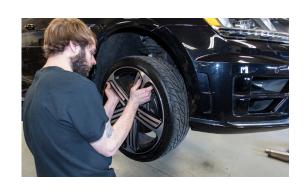

## 1. REMOVE LUG CAPS FROM PASSENGER FRONT WHEEL

2. REMOVE PASSENGER FRONT WHEEL - 17MM

WHAT'S IN THE BOX:

1 Front Downpipe Section1 Rear Straight Downpipe 1V-Band Clamp

3. REMOVE PASSENGER AXLE HEAT SHIELD - 8MM ALLEN