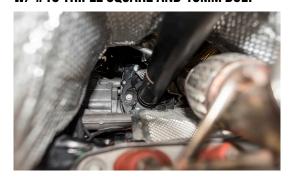

#### 2ND DOWNPIPE SUPPORT BRACKET NUT

10. LOOSEN TWO 13MM NUTS FROM THE EXHAUST CLAMP

11. REMOVE 02 SENSOR AND UNPLUG COMPLETELY

12. REMOVE 6MM ALLEN FROM THE DOWNPIPE CLAMP (TURBO OUTLET)

13. PULL DOWNPIPE TOWARDS THE REAR OF THE CAR TO REMOVE FROM RUBBER MOUNTS

14. REMOVE DOWNPIPE COMPLETELY - WRESTLE!

15. INSTALL FRONT SECTION OF MAP DOWNPIPE INTO TURBO AND RUBBER MOUNTS

16. TIGHTEN V-BAND CLAMP FULLY TO TOP OF DOWNPIPE AT THE TURBO

17. REINSTALL 02 SENSOR - SCREW ON SENSOR FIRST