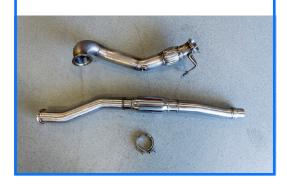

## 1. REMOVE LUG CAPS FROM PASSENGER FRONT WHEEL

2. REMOVE PASSENGER FRONT WHEEL - 17MM

WHAT'S IN THE BOX:

1 Front Downpipe Section1 Rear Straight Downpipe 1V-Band Clamp

3. REMOVE PASSENGER AXLE HEAT SHIELD - 8MM ALLEN