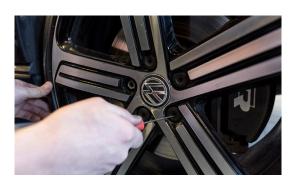

## 1. REMOVE LUG CAPS FROM PASSENGER FRONT WHEEL

2. REMOVE PASSENGER FRONT WHEEL - 17MM

WHAT'S IN THE BOX:

1 Front Downpipe Section1 Rear Straight Downpipe 1V-Band Clamp

3. REMOVE PASSENGER AXLE HEAT SHIELD - 8MM ALLEN

#### 24. ATTACH WHEEL W/ LUG CAPS - DONE!