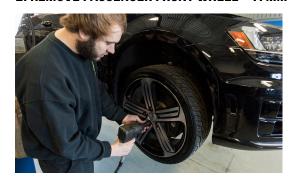

## 1. REMOVE LUG CAPS FROM PASSENGER FRONT WHEEL

2. REMOVE PASSENGER FRONT WHEEL - 17MM

WHAT'S IN THE BOX:

1 Front Downpipe Section1 Rear Straight Downpipe 1V-Band Clamp

3. REMOVE PASSENGER AXLE HEAT SHIELD - 8MM ALLEN