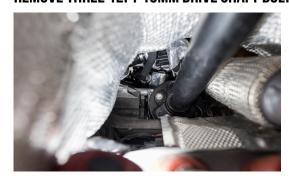

WE USED A COMBO OF EXTENSIONS / SWIVELS TO GO THROUGH PASSENGER WHEEL WELL

4. REMOVE 16MM BOLT HOLDING DRIVE SHAFT HEAT SHIELD

5. REMOVE #10 TRIPLE SQUARE HOLDING DRIVE SHAFT HEAT SHIELD

6. CAR IN NEUTRAL, ENGINE OFF - SPIN DRIVESHAFT REMOVE THREE 12PT 10MM DRIVE SHAFT BOLTS