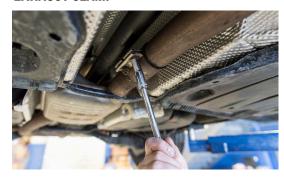

#### 22. TIGHTEN 13MM SLIP JOINT FULLY

#### 23. MAKE SURE EVERYTHING IS FULLY TIGHT!