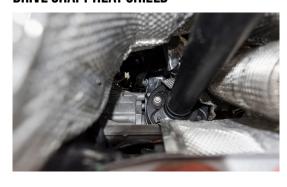

## 1. REMOVE LUG CAPS FROM PASSENGER FRONT WHEEL

2. REMOVE PASSENGER FRONT WHEEL - 17MM

WHAT'S IN THE BOX:

1 Front Downpipe Section1 Rear Straight Downpipe 1V-Band Clamp

3. REMOVE PASSENGER AXLE HEAT SHIELD - 8MM ALLEN