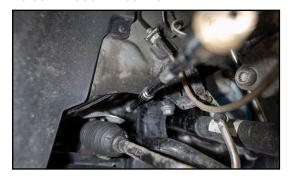

#### 2ND DOWNPIPE SUPPORT BRACKET NUT

10. LOOSEN TWO 13MM NUTS FROM THE EXHAUST CLAMP

11. REMOVE 02 SENSOR AND UNPLUG COMPLETELY

12. REMOVE 6MM ALLEN FROM THE DOWNPIPE CLAMP (TURBO OUTLET)

13. PULL DOWNPIPE TOWARDS THE REAR OF THE CAR TO REMOVE FROM RUBBER MOUNTS

14. REMOVE DOWNPIPE COMPLETELY - WRESTLE!

15. INSTALL FRONT SECTION OF MAP DOWNPIPE INTO TURBO AND RUBBER MOUNTS

16. TIGHTEN V-BAND CLAMP FULLY TO TOP OF DOWNPIPE AT THE TURBO

17. REINSTALL 02 SENSOR - SCREW ON SENSOR FIRST