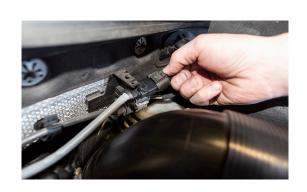

#### 2ND DOWNPIPE SUPPORT BRACKET NUT

10. LOOSEN TWO 13MM NUTS FROM THE EXHAUST CLAMP

11. REMOVE 02 SENSOR AND UNPLUG COMPLETELY

12. REMOVE 6MM ALLEN FROM THE DOWNPIPE CLAMP (TURBO OUTLET)

13. PULL DOWNPIPE TOWARDS THE REAR OF THE CAR TO REMOVE FROM RUBBER MOUNTS