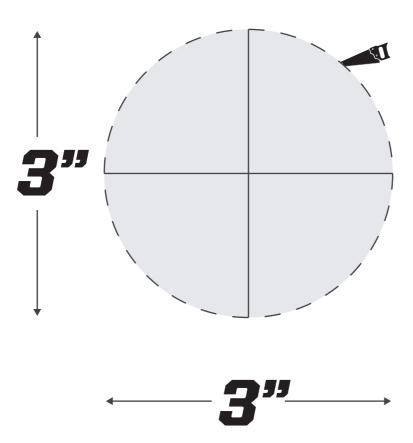

# **SMC3 MOUNTING TEMPLATE**

NOTE: Memphis Audio recommends using a 3" hole saw to perform this cut.