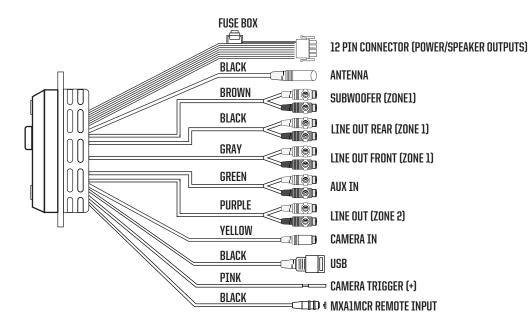

# **POWER/SPEAKER OUTPUTS**

#### **POWER OUTPUTS:**

Red// 12V+ Ignition
Black // Ground
Blue // Remote Turn On
Yellow // B+ Battery

#### SPEAKER OUTPUTS:

White & Black // Left Front Speaker (-)

White // Left Front Speaker (+)

Grey & Black // Right Front Speaker (-)

Grey // Right Front Speaker (+)

Green & Black // Left Rear Speaker (-)

Green // Left Rear Speaker (+)

Purple & Black // Right Rear Speaker (-)

Purple // Right Rear Speaker (+)