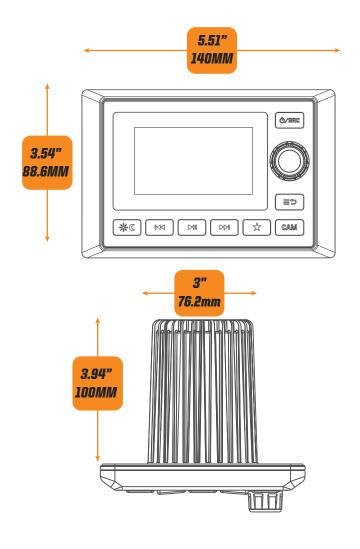

### **MOUNTING & INSTALLATION**

- Choose a mounting location that will not interfere with normal operation of the vehicle. Be certain the unit does not interfere with the driver's ability to safely operation the vehicle.
- Be certain the installation location will not cause any safety issues for drivers or passengers. Make sure there is adequate room for both the driver and passenger to avoid contacting the unit if the vehicle were to come to an abrupt stop.
- Avoid installing the unit where it will be subject to high temperatures such as direct sunlight, hot air from the heater, or anywhere subject to excessive dust, dirt, water or vibration.
- · Check the installation location for any electric, fuel, hydraulic or any other potentially dangerous items.
- Before installing the unit, connect the wiring temporarily and make certain the system works properly. If the system does not work, check the connections again. Do not begin the installation process if the unit does not function properly.
- Do not begin drilling your vehicle unless the unit is working properly and the mounting location is safe.
- Disconnect unit prior to installation and move unit away from installation area to avoid accidental damage.
- Use only the parts included with this unit to complete the installation. The use of unauthorized parts can cause malfunctions and damage to the unit and your vehicle. Using unauthorized parts in the installation may void the warranty.
- Consult your nearest Memphis Audio dealer if you have any concerns about cutting or drilling your vehicle, modification of a vehicle should be left to an authorized Memphis Audio dealer to avoid accidental damage to your vehicle.
- Once a suitable location has been located you are ready to use the included mounting template to mark the location for your hole.
- The hole size is 3 inches (76.2mm).
- After marking and drilling the hole carefully, you will need to use the metal mounting bracket to secure the unit in the hole. If the bracket needs to be shortened, remove the appropriate number of breakaway segments using a pair of pliers.

### **MOUNTING & INSTALLATION**

\*Note: Mounting depth is 100mm but room is required for wires and connections. Check available depth prior to mounting.

Measure before cutting and be certain you will not be drilling into any items that will damage your vehicle.