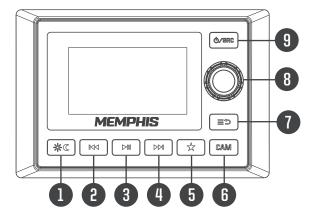

# **BUTTON FUNCTIONS**

# **CONTROLS**

- 1. DAY/NIGHT MODE/DIMMER
- 2. BACK ARROW
- 3. PLAY/PAUSE
- 4. FORWARD ARROW
- 5. PRESET
- 6. CAMERA
- 7. MENU
- 8. VOLUME UP/DOWN/ZONE SELECT
- 9. POWER/SOURCE