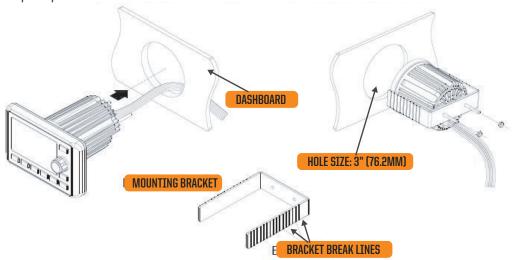

### **MOUNTING & INSTALLATION**

- Choose a mounting location that will not interfere with normal operation of the vehicle. Be certain the unit does not interfere with the driver's ability to safely operation the vehicle.
- Be certain the installation location will not cause any safety issues for drivers or passengers. Make sure there is adequate room for both the driver and passenger to avoid contacting the unit if the vehicle were to come to an abrupt stop.
- Avoid installing the unit where it will be subject to high temperatures such as direct sunlight, hot air from the heater, or anywhere subject to excessive dust, dirt, water or vibration.
- · Check the installation location for any electric, fuel, hydraulic or any other potentially dangerous items.
- Before installing the unit, connect the wiring temporarily and make certain the system works properly. If the system does not work, check the connections again. Do not begin the installation process if the unit does not function properly.
- Do not begin drilling your vehicle unless the unit is working properly and the mounting location is safe.
- Disconnect unit prior to installation and move unit away from installation area to avoid accidental damage.
- Use only the parts included with this unit to complete the installation. The use of unauthorized parts can cause malfunctions and damage to the unit and your vehicle. Using unauthorized parts in the installation may void the warranty.
- Consult your nearest Memphis Audio dealer if you have any concerns about cutting or drilling your vehicle, modification of a vehicle should be left to an authorized Memphis Audio dealer to avoid accidental damage to your vehicle.
- Once a suitable location has been located you are ready to use the included mounting template to mark the location for your hole.
- The hole size is 3 inches (76.2mm).
- After marking and drilling the hole carefully, you will need to use the metal mounting bracket to secure the unit in the hole. If the bracket needs to be shortened, remove the appropriate number of breakaway segments using a pair of pliers.

### **MOUNTING & INSTALLATION**

\*Note: Mounting depth is 100mm but room is required for wires and connections. Check available depth prior to mounting.

Measure before cutting and be certain you will not be drilling into any items that will damage your vehicle.