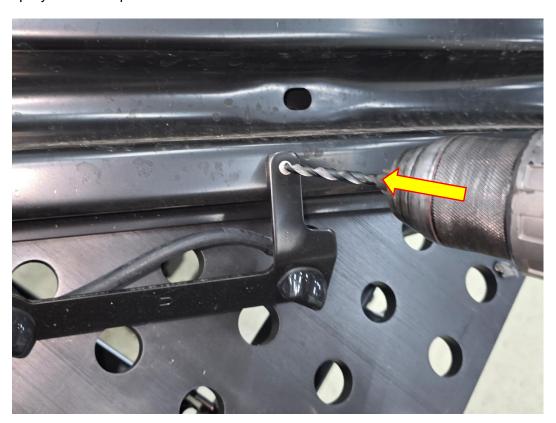

2. With the crash bar removed take your drill with a 3.5mm drill bit inserted and carefully drill out the two rivets that hold the OEM water spray bracket in place. Once the rivets are removed use a 7mm drill bit to increase the size of the drilled hole, this will be required for the rubber riv nut which will now be used to hold the Forge Motorsport water spray bracket in place.

3. Push the cylindrical end of the rubber riv nut into the x2 7mm holes you've just bored out in the crash bar, make sure the underside of the flange is flush against the crash bar.

- 4. Offer up the Forge Motorsport water spray bracket to the crash bar and bolt into place using a T20 torx and suitable drive with the supplied M4 bolts and washers.
- 5. Remove the nozzles from the OEM water spray bracket by depressing the tabs on either side of each nozzle then push through the hole to remove.