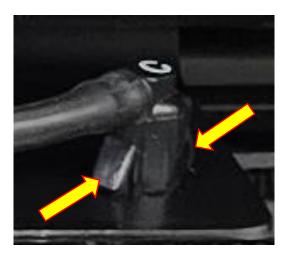

## Following on from STEP 9 inside the FMINT25 fitting instructions

1. Disconnect the 3 water spray hoses from the back of each nozzle, by twisting and pulling gently at the base of the connection. You can now remove the crash bar from the vehicle.

2. With the crash bar removed take your drill with a 3.5mm drill bit inserted and carefully drill out the two rivets that hold the OEM water spray bracket in place. Once the rivets are removed use a 7mm drill bit to increase the size of the drilled hole, this will be required for the rubber riv nut which will now be used to hold the Forge Motorsport water spray bracket in place.

3. Push the cylindrical end of the rubber riv nut into the x2 7mm holes you've just bored out in the crash bar, make sure the underside of the flange is flush against the crash bar.

- 4. Offer up the Forge Motorsport water spray bracket to the crash bar and bolt into place using a T20 torx and suitable drive with the supplied M4 bolts and washers.
- 5. Remove the nozzles from the OEM water spray bracket by depressing the tabs on either side of each nozzle then push through the hole to remove.