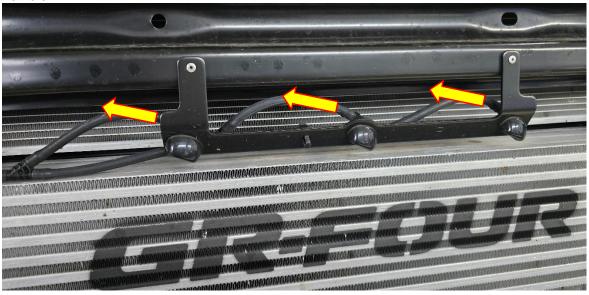

## Following on from STEP 9 inside the FMINT25 fitting instructions

1. Disconnect the 3 water spray hoses from the back of each nozzle, by twisting and pulling gently at the base of the connection. You can now remove the crash bar from the vehicle.

2. With the crash bar removed take your drill with a 3.5mm drill bit inserted and carefully drill out the two rivets that hold the OEM water spray bracket in place. Once the rivets are removed use a 7mm drill bit to increase the size of the drilled hole, this will be required for the rubber riv nut which will now be used to hold the Forge Motorsport water spray bracket in place.