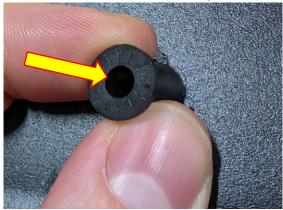

3. Push the cylindrical end of the rubber riv nut into the x2 7mm holes you've just bored out in the crash bar, make sure the underside of the flange is flush against the crash bar.

- 4. Offer up the Forge Motorsport water spray bracket to the crash bar and bolt into place using a T20 torx and suitable drive with the supplied M4 bolts and washers.
- 5. Remove the nozzles from the OEM water spray bracket by depressing the tabs on either side of each nozzle then push through the hole to remove.