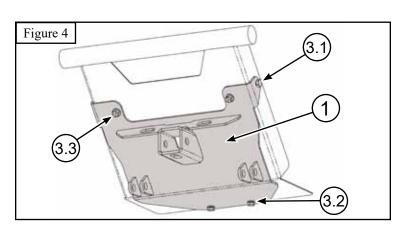

## Installation Instructions

- 1. Remove bolts (A) on front lower panel as shown in Figure 2.
- 2. Place plow mount over front of the machine and install bolts (3.1) with lock washers (3.4) as shown in Figures 1 & 4.
- 3. Place bolt plate (2) under the front differential over the square cutouts shown in Figure 3. Secure plow mount (1) to bolt plate (2) using bolts (3.2) and lock washer (3.5). See Figures 1 & 4.

Note: For extra strength you may want to drill holes and secure with bolts (3.3) and nuts (3.6) as shown in Figures 1 & 4.

- 4. Tighten hardware evenly.
- 5. See UTV Plow Tube System instruction manual for tube attachment.