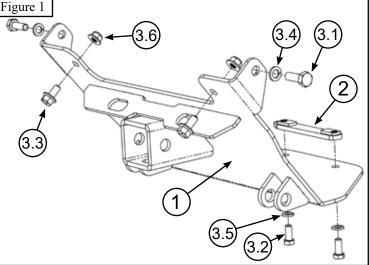

## Installation Instructions

- 1. Remove bolts (A) on front lower panel as shown in Figure 2.
- 2. Place plow mount over front of the machine and install bolts (3.1) with lock washers (3.4) as shown in Figures 1 & 4.
- 3. Place bolt plate (2) under the front differential over the square cutouts shown in Figure 3. Secure plow mount (1) to bolt plate (2) using bolts (3.2) and lock washer (3.5). See Figures 1 & 4.

Note: For extra strength you may want to drill holes and secure with bolts (3.3) and nuts (3.6) as shown in Figures 1 & 4.

- 4. Tighten hardware evenly.
- 5. See UTV Plow Tube System instruction manual for tube attachment.