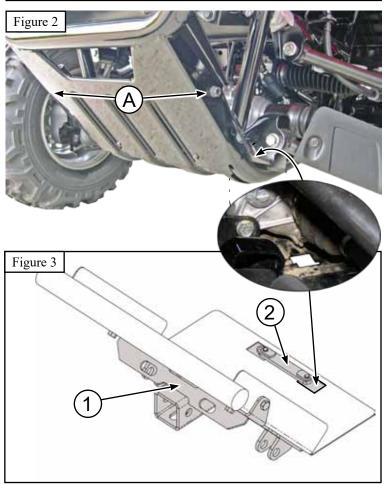

## Installation Instructions

- 1. Remove bolts (A) on front lower panel as shown in Figure 2.
- 2. Place plow mount over front of the machine and install bolts (3.1) with lock washers (3.4) as shown in Figures 1 & 4.
- 3. Place bolt plate (2) under the front differential over the square cutouts shown in Figure 3. Secure plow mount (1) to bolt plate (2) using bolts (3.2) and lock washer (3.5). See Figures 1 & 4.