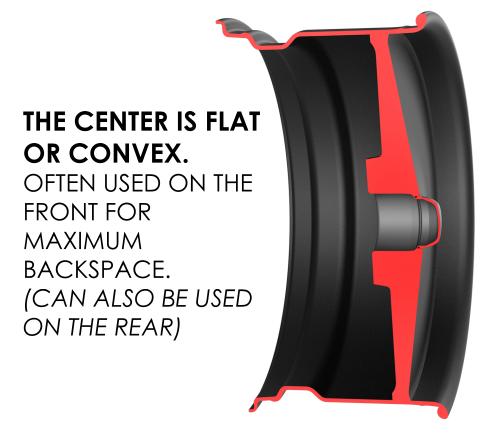

## STANDARD PROFILE

SLC SERIES



| .500" Caliper Clearance |               |               |
|-------------------------|---------------|---------------|
| Size                    | Min Backspace | Max Backspace |
| 22x8.5                  | 4.625         | 7.625         |
| 22x9                    | 4.625         | 8.125         |
| 22x10                   | 4.625         | 9.125         |
| 22x10.5                 | 4.625         | 9.625         |
| 22x12                   | 4.625         | 11.125        |
| 24x9                    | 4.75          | 8.125         |
| 24x10                   | 4.75          | 9.125         |
| 24x12                   | 5.00          | 11.125        |
| 24x15                   | 5.00          | 14.125        |
| 26x9                    | 5.00          | 8.00          |
| 26x10