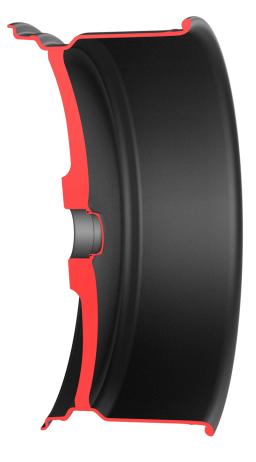

## REVERSE PROFILE

SLC SERIES

## THE CENTER IS LOCATED DEEP INTO THE WHEEL FOR MAXIMUM LIP.

CAN <u>ONLY</u> BE USED ON THE REAR. VEHICLE MODIFICATION IS REQUIRED.

| .625" Caliper Clearance |               |               |
|-------------------------|---------------|---------------|
| Size                    | Min Backspace | Max Backspace |
| 22x8.5                  | 2.125         | 2.125         |
| 22x9                    | 2.125         | 2.125         |
| 22x10                   | 2.125         | 2.125         |
| 22x10.5                 | 2.125         | 2.125         |
| 22x12                   | 2.125         | 2.125         |
| 24x9                    | 2.125         | 2.125         |
| 24x10                   | 2.125         | 2.125         |
| 24x12                   | 2.125         | 2.125         |
| 24x15                   | 2.125         | 2.125         |
| 24x16                   | 2.125         | 2.125         |
| 26x9                    | 2.125         | 2.125         |
| 26x10                   | 2.125         | 2.125         |
| 26x12                   | 2.125         | 2.125         |
| 26x14                   | 2.125         | 2.125         |
| 26x16                   | 2.125         | 2.125         |
| 28x9                    | 2.125         | 2.125         |
| 28x10                   | 2.125         | 2.125         |
| 28x12                   | 2.125         | 2.125         |
| 28x16                   | 2.125         | 2.125         |