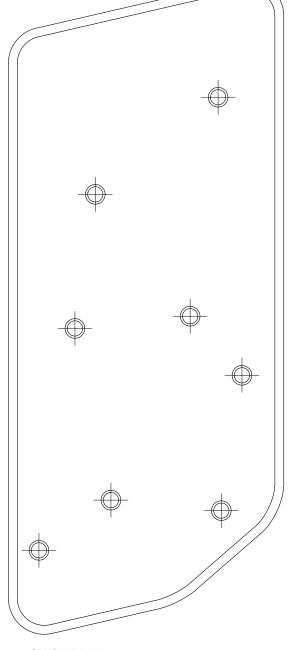

## Instructions:

Determine the ideal bolt location for each pedal by placing the included drill templates for each of the pedalS against the orginal pedal pad. Mark bolt locations and drill.

**PARKING BRAKE** 

**GAS PEDAL** 

Billet Specialties, Inc. 500 Shawmut Avenue La Grange, Illinois 60526 PH 800.245.5382 Fax 708.588.7181 www.billetspecialties.com