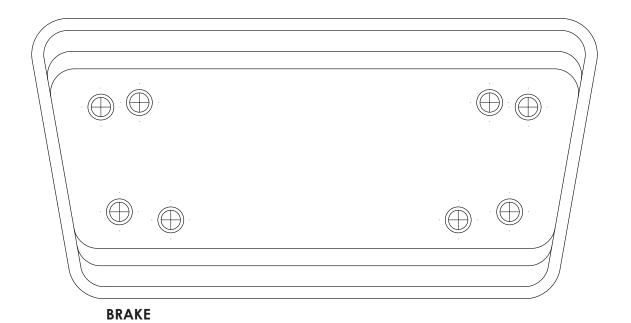

## Instructions:

Determine the ideal bolt location for each pedal by placing the included drill templates for each of the pedalS against the orginal pedal pad. Mark bolt locations and drill.

**PARKING BRAKE** 