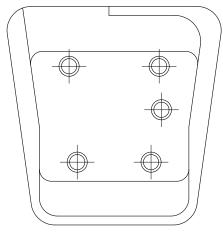

## Instructions:

Determine the ideal bolt location for each pedal by placing the included drill templates for each of the pedalS against the orginal pedal pad. Mark bolt locations and drill.

**PARKING BRAKE** 