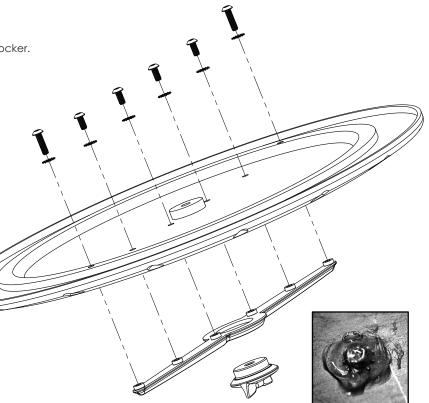

## 15824RTF Streamline 14" Round Air Cleaner.

Supplies Needed:

● RTV Silicone ● 3/32" Allen Key ● #271 Red Loctite® Thread Locker.

Prep and finish Air Cleaner Top and Base as needed.

Remove polished trim piece and wing nut from packaging.

Place one external tooth lock washer on each 8-32 X 1/4" button head cap screw.

Apply #271 Red Loctite® to the threads of each 8-32 button head cap screw.

Place polished trim piece on Air Cleaner Top and seat into recesses. Install 8-32 button head cap screws and washers through Air Cleaner Top and into trim piece. Do Not Over-Tighten!

Allow Loctite® to cure for a minimum of 1 hour before proceeding to the next step.

Finish polished trim installation by applying a liberal Dab of RTV silicone encasing each button head and washer to the Air Cleaner Top (see caption for example). Allow RTV to fully cure before installing the Air Cleaner.

Air Cleaner Installation;

Install Air Cleaner stud assembly into carburator and adjust to proper height. Tighten jamb nuts securely. Install Air Cleaner Base, Element and Top. Finish by threading wing nut to secure Air Cleaner to carb.