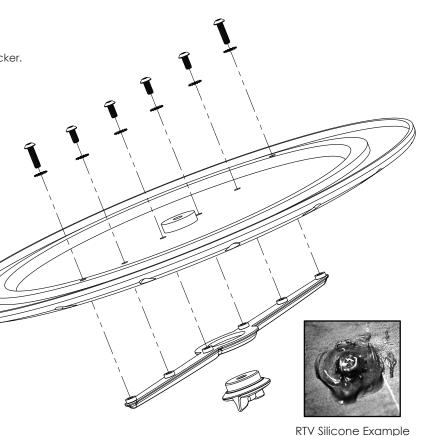

**RTV Silicone Example** 

15824RTF Streamline 14" Round Air Cleaner.

Supplies Needed: ●RTV Silicone ●3/32" Allen Key ●#271 Red Loctite® Thread Locker.

Prep and finish Air Cleaner Top and Base as needed.

Remove polished trim piece and wing nut from packaging.

Place one external tooth lock washer on each 8-32 X 1/4" button head cap screw.

Apply #271 Red Loctite® to the threads of each 8-32 button head cap screw.

Place polished trim piece on Air Cleaner Top and seat into recesses. Install 8-32 button head cap screws and washers through Air Cleaner Top and into trim piece. Do Not Over-Tighten!

Allow Loctite® to cure for a minimum of 1 hour before proceeding to the next step.

Finish polished trim installation by applying a liberal Dab of RTV silicone encasing each button head and washer to the Air Cleaner Top (see caption for example). Allow RTV to fully cure before installing the Air Cleaner.

Air Cleaner Installation; Install Air Cleaner stud assembly into carburator and adjust to proper height. Tighten jamb nuts securely. Install Air Cleaner Base, Element and Top. Finish by threading wing nut to secure Air Cleaner to carb.