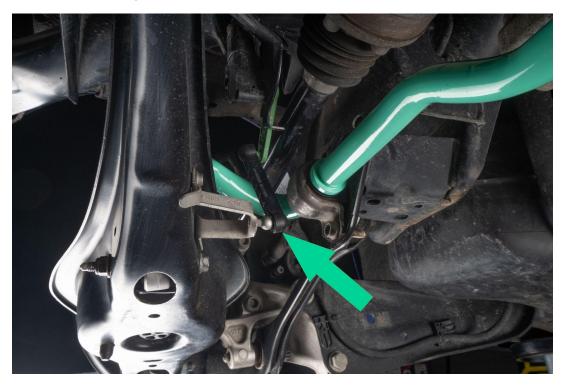

### **Required Tools:**

- 13mm socket/wrench
- 16mm socket/wrench
- 17mm socket/wrench
- 5mm allen
- 10mm triple square

Jack up car and remove wheels

Remove 16MM nut on sway bar side of the end link, if nut doesn't spin free you may need an M6 triple square to hold the center of the link still while removing the nut