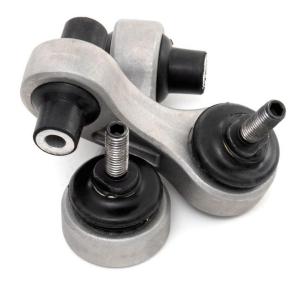

### **Required Tools:**

- 13mm socket/wrench
- 16mm socket/wrench
- 17mm socket/wrench
- 5mm allen
- 10mm triple square

Jack up car and remove wheels

Remove 16MM nut on sway bar side of the end link, if nut doesn't spin free you may need an M6 triple square to hold the center of the link still while removing the nut

Remove 13MM nut and bolt securing end link to lower control arm using a 13MM socket and Wrench

Disconnect the ride height sensor by pulling straight away from mounting point.

Slightly loosen the sway bar mount bolts using an M10 triple square