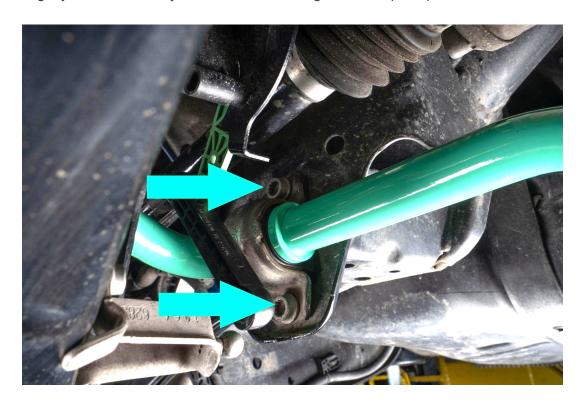

Remove 13MM nut and bolt securing end link to lower control arm using a 13MM socket and Wrench

Disconnect the ride height sensor by pulling straight away from mounting point.

Slightly loosen the sway bar mount bolts using an M10 triple square