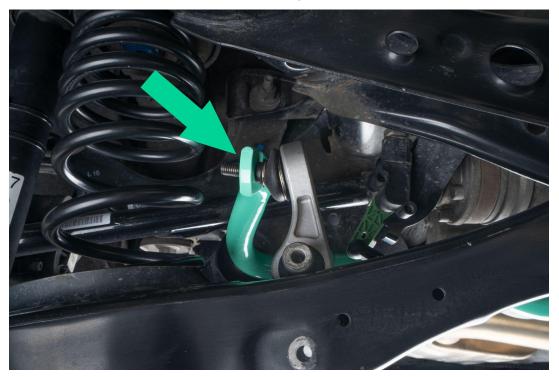

## Loosely Install 17MM nut onto end link

Lower end link to align with hole on lower control arm and Install 13mm bolt connecting end link and lower control arm

Secure all hardware to end links using 17mm wrench and a 5mm Allen