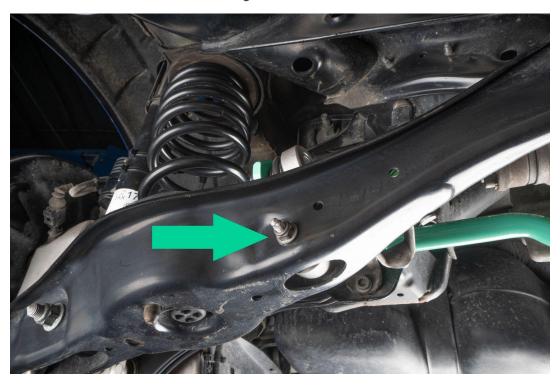

Remove 13MM nut and bolt securing end link to lower control arm using a 13MM socket and Wrench

Disconnect the ride height sensor by pulling straight away from mounting point.

Slightly loosen the sway bar mount bolts using an M10 triple square

### Release end link from lower control arm

Set new end links in place with the bolt facing outwards