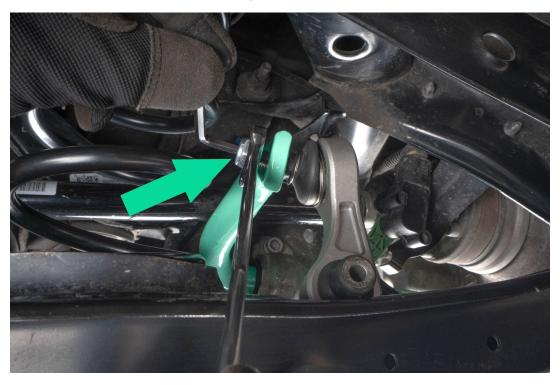

### Release end link from lower control arm

Set new end links in place with the bolt facing outwards

## Loosely Install 17MM nut onto end link

Lower end link to align with hole on lower control arm and Install 13mm bolt connecting end link and lower control arm

Secure all hardware to end links using 17mm wrench and a 5mm Allen