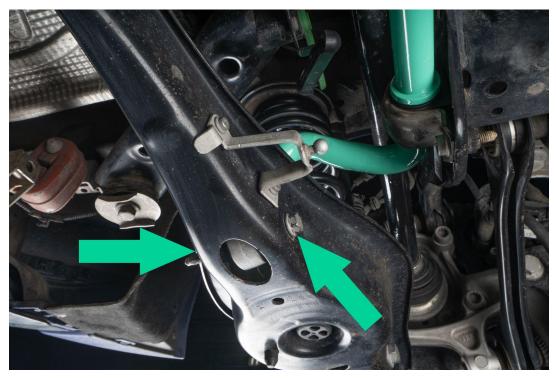

Remove 13MM nut and bolt securing end link to lower control arm using a 13MM socket and Wrench

Disconnect the ride height sensor by pulling straight away from mounting point.

Slightly loosen the sway bar mount bolts using an M10 triple square

Secure sway bar mount M10 triple square bolts

Install 13mm nut onto bolt connecting the end link and lower control arm

Reconnect ride height sensor

Enjoy the feel and drive of your new IE End Links!

Thank you for purchasing another Integrated Engineering product. We are dedicated to serving your VW/Audi engine and performance needs. Please check our website frequently for new product releases. If you have any questions or concerns about this product please do not hesitate to contact us.