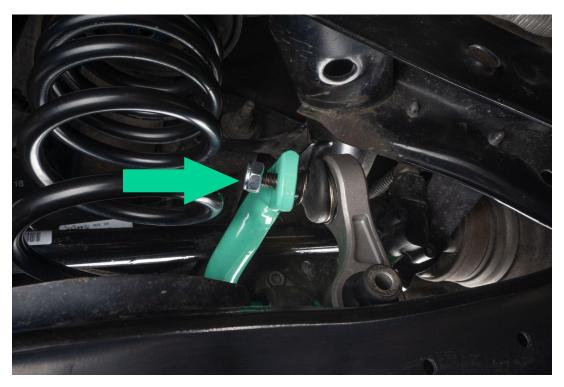

### **Required Tools:**

- 13mm socket/wrench
- 16mm socket/wrench
- 17mm socket/wrench
- 5mm allen
- 10mm triple square

Jack up car and remove wheels

Remove 16MM nut on sway bar side of the end link, if nut doesn't spin free you may need an M6 triple square to hold the center of the link still while removing the nut

Remove 13MM nut and bolt securing end link to lower control arm using a 13MM socket and Wrench

Disconnect the ride height sensor by pulling straight away from mounting point.

Slightly loosen the sway bar mount bolts using an M10 triple square