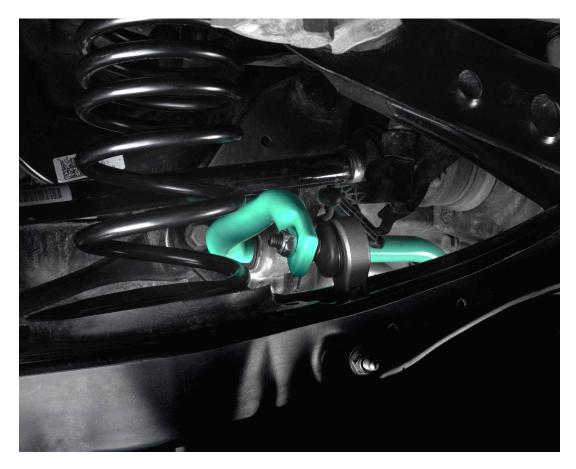

### Release end link from lower control arm

Set new end links in place with the bolt facing outwards

## Loosely Install 17MM nut onto end link

Lower end link to align with hole on lower control arm and Install 13mm bolt connecting end link and lower control arm

Secure all hardware to end links using 17mm wrench and a 5mm Allen