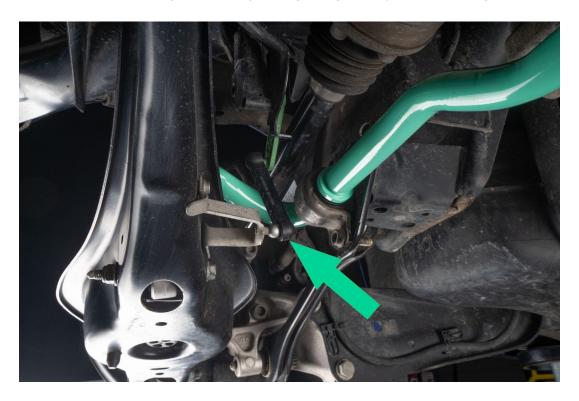

### **Required Tools:**

- 13mm socket/wrench
- 16mm socket/wrench
- 17mm socket/wrench
- 5mm allen
- 10mm triple square

Jack up car and remove wheels

Remove 16MM nut on sway bar side of the end link, if nut doesn't spin free you may need an M6 triple square to hold the center of the link still while removing the nut