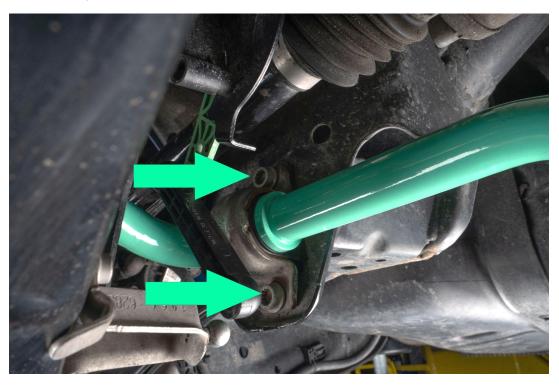

Secure sway bar mount M10 triple square bolts

Install 13mm nut onto bolt connecting the end link and lower control arm

Reconnect ride height sensor

Enjoy the feel and drive of your new IE End Links!

Thank you for purchasing another Integrated Engineering product. We are dedicated to serving your VW/Audi engine and performance needs. Please check our website frequently for new product releases. If you have any questions or concerns about this product please do not hesitate to contact us.