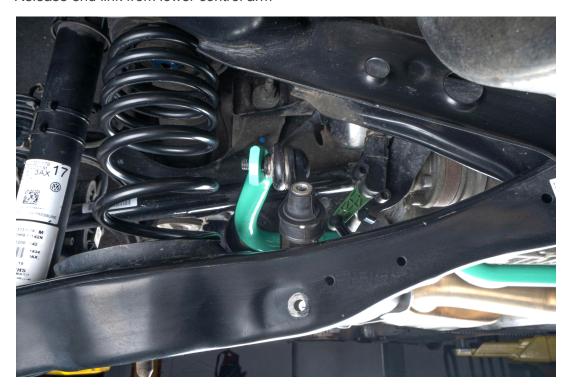

### Release end link from lower control arm

Set new end links in place with the bolt facing outwards