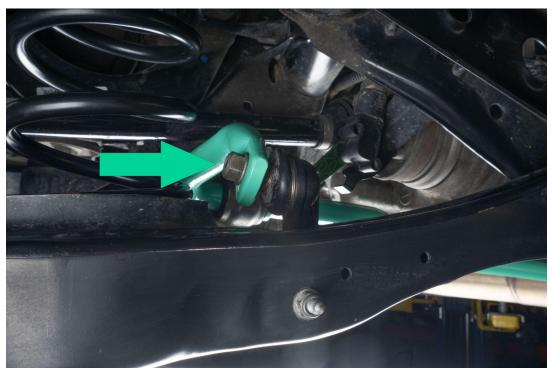

Remove 13MM nut and bolt securing end link to lower control arm using a 13MM socket and Wrench

Disconnect the ride height sensor by pulling straight away from mounting point.

Slightly loosen the sway bar mount bolts using an M10 triple square

Secure sway bar mount M10 triple square bolts

Install 13mm nut onto bolt connecting the end link and lower control arm

Reconnect ride height sensor

Enjoy the feel and drive of your new IE End Links!

Thank you for purchasing another Integrated Engineering product. We are dedicated to serving your VW/Audi engine and performance needs. Please check our website frequently for new product releases. If you have any questions or concerns about this product please do not hesitate to contact us.