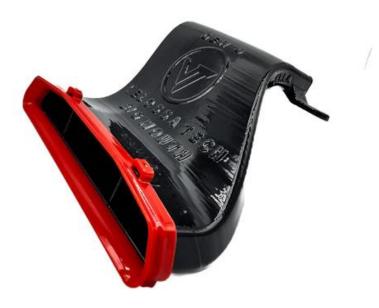

| Kit Contents            | Qty |
|-------------------------|-----|
| 10mm retainer clip      | 1   |
| 7mm retainer clip       | 1   |
| Mud skirt retainer clip | 1   |