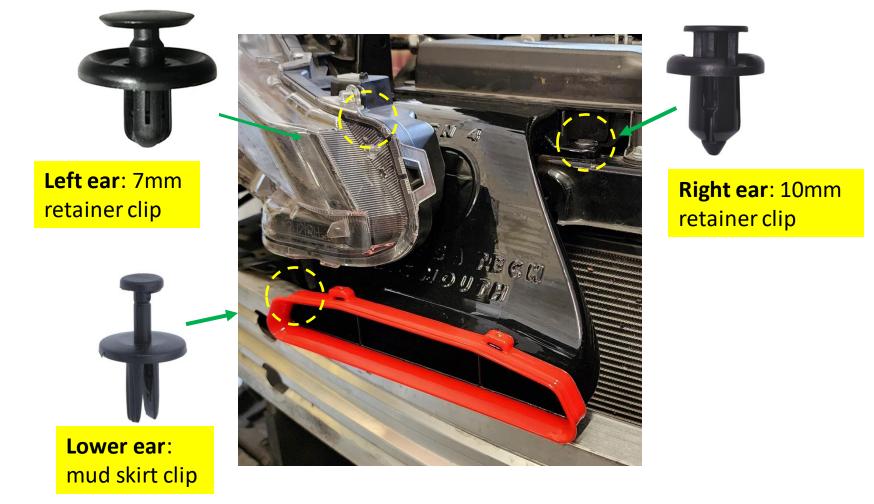

## **Stock Components Removal**

It is best to Google "how to remove bumper" for your particular trim.

There are 3 fastening points that require 3 distinct fasteners. Check out the graphic below to match each fastener to its fastening point.