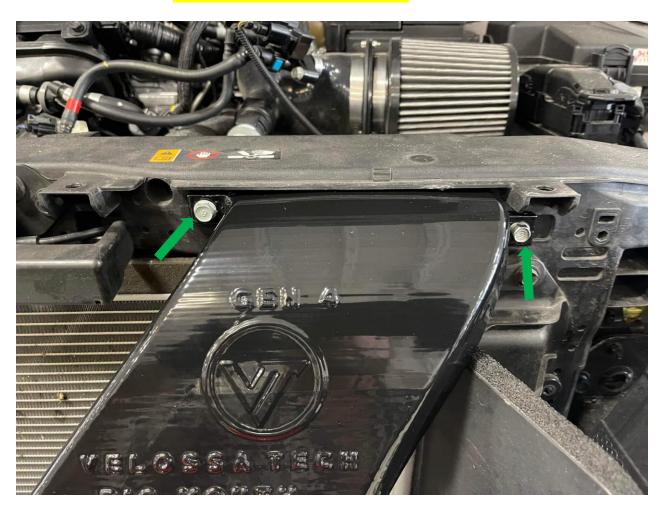

## **Big Mouth Installation**

Slide the BIG MOUTH over the opening and attach using the OEM hardware. **DO NOT OVERTIGHTEN.** 