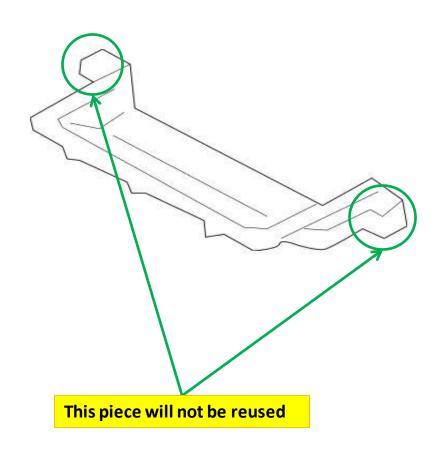

## **Stock Components Removal**

Remove the stock air scoop. Hold on to the OEM screws that retain it because they will be reused to install the Big Mouth.