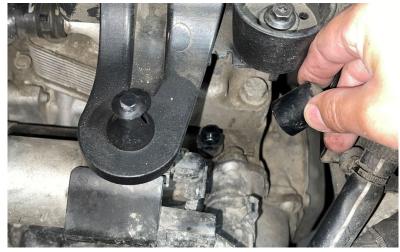

#### Step 5

Remove the stock transmission vent tube cap or install the tube from the transmission cover assembly if you have a factory breather hose.

**Step 6** Install the 034 transmission adapter into the vent tube.