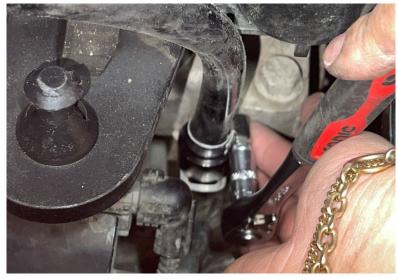

#### Step 9

Install the silicone hose over the adapter nipple.

**Step 10** Using a 7mm socket, tighten one of the hose clamps to secure the hose to the adapter.

**Step 11** Secure the mounting bracket to the catch can body with the supplied M6 screws. Torque to 6 NM.