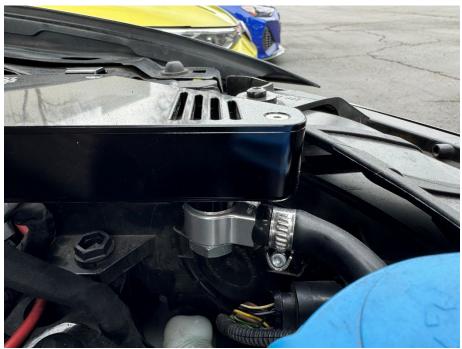

#### Step 12

Install the banjo fitting onto the catch can, with an aluminum crush washer on either side of the banjo fitting.

**Step 13** Tighten the banjo bolt to 20 NM, with the fitting outlet in this orientation.

## CATCH CAN KIT, DSG BREATHER, 8V A3/S3

**Step 14** Use the provided retaining clips to secure the silicone hose.

**Step 15** Using a T-30 Torx, remove these two headlight/radiator

support screws.