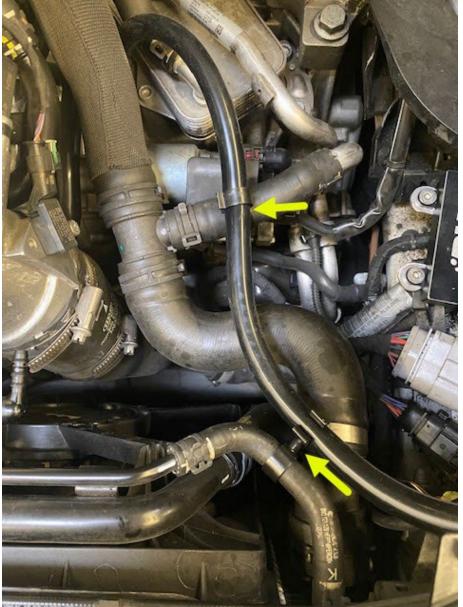

#### Step 5

Remove the stock transmission vent tube cap or install the tube from the transmission cover assembly if you have a factory breather hose.

**Step 6** Install the 034 transmission adapter into the vent tube.

#### Step 7

Install the transmission adapter shell over the adapter.

**Step 8** Install the adapter shell locking clip.