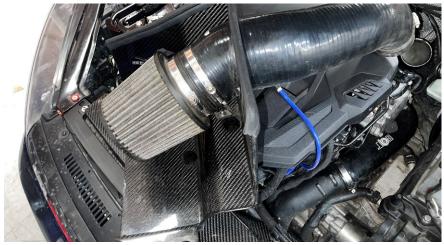

#### Step 17

Install the hose onto the banjo fitting and secure with the provided clamp and a 7mm socket/wrench. Trim the hose as needed.

**Step 18** Reinstall your intake onto the grommets and secure the clamps with a 7mm socket/wrench.

#### Step 19

Reconnect the secondary air intake to the 034/OEM intake.

**Step 20** Using an 8mm socket, tighten the hose clamp securing the intake hose to the turbo inlet.

CATCH CAN KIT, DSG BREATHER, 8V A3/S3