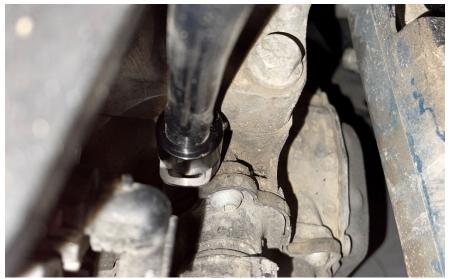

#### Step 5

Remove the stock transmission vent tube cap or install the tube from the transmission cover assembly if you have a factory breather hose.

**Step 6** Install the 034 transmission adapter into the vent tube.

#### Step 7

Install the transmission adapter shell over the adapter.

**Step 8** Install the adapter shell locking clip.