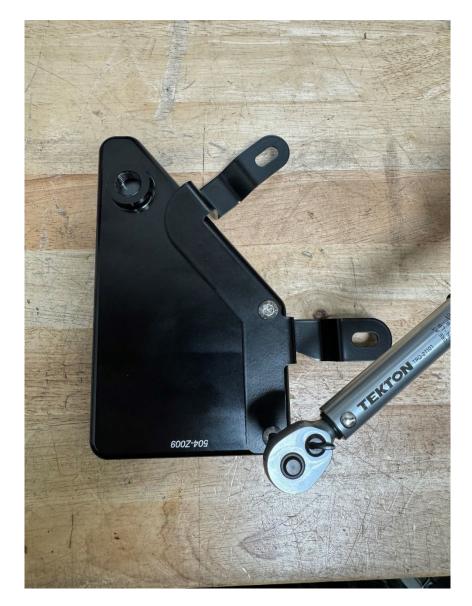

#### Step 9

Install the silicone hose over the adapter nipple.

**Step 10** Using a 7mm socket, tighten one of the hose clamps to secure the hose to the adapter.

**Step 11** Secure the mounting bracket to the catch can body with the supplied M6 screws. Torque to 6 NM.

### CATCH CAN KIT, DSG BREATHER, 8V A3/S3

**Step 16** Install the catch can and secure it with the two T30 screws removed in the last step.