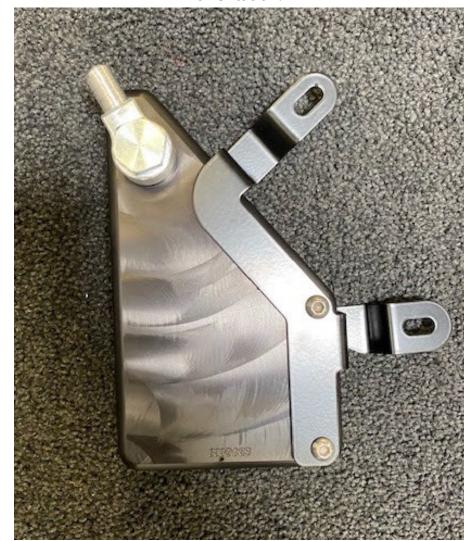

#### **Supplied Parts:**

- 034 Billet DSG Catch Can Assembly & Bracket
- 034 Billet Banjo Fitting & Banjo Bolt
- 034 Transmission Vent Tube Adapter
- 034 Transmission Vent Tube Adapter Shell
- 034 Transmission Vent Tube Adapter Clip
- (2x) Aluminum Crush Washers
- (2x) M6 Screws
- Silicone Hose, Clamps, & Retaining Clips

#### Step 9

Install the silicone hose over the adapter nipple.

**Step 10** Using a 7mm socket, tighten one of the hose clamps to secure the hose to the adapter.

**Step 11** Secure the mounting bracket to the catch can body with the supplied M6 screws. Torque to 6 NM.

#### Step 12

Install the banjo fitting onto the catch can, with an aluminum crush washer on either side of the banjo fitting.

**Step 13** Tighten the banjo bolt to 20 NM, with the fitting outlet in this orientation.