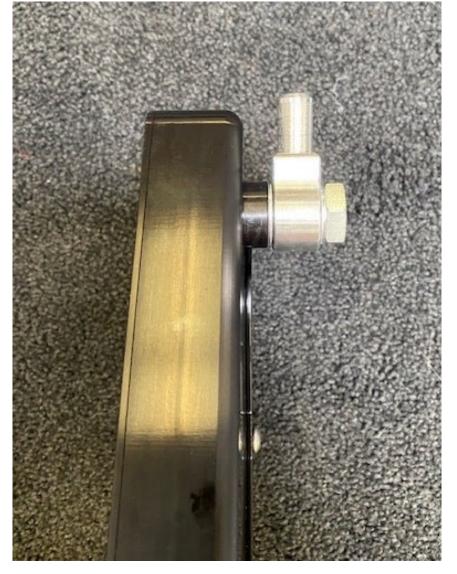

#### Step 12

Install the banjo fitting onto the catch can, with an aluminum crush washer on either side of the banjo fitting.

**Step 13** Tighten the banjo bolt to 20 NM, with the fitting outlet in this orientation.