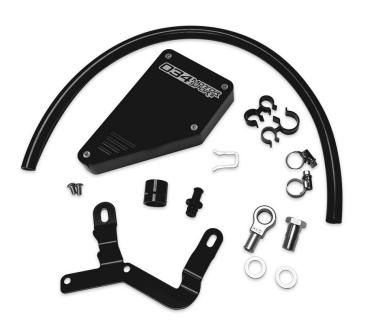

#### **Supplied Parts:**

- 034 Billet DSG Catch Can Assembly & Bracket
- 034 Billet Banjo Fitting & Banjo Bolt
- 034 Transmission Vent Tube Adapter
- 034 Transmission Vent Tube Adapter Shell
- 034 Transmission Vent Tube Adapter Clip
- (2x) Aluminum Crush Washers
- (2x) M6 Screws
- Silicone Hose, Clamps, & Retaining Clips

#### **Tools Needed:**

- Hands (x2) \*Opposable thumbs are required\*
- T30 Torx Bit
- 4mm Allen Key
- 7mm Socket/Wrench
- 8mm Socket/Wrench
- 19mm Socket/Wrench