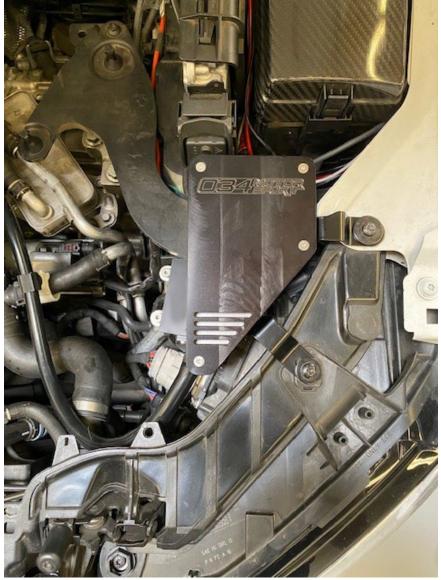

### CATCH CAN KIT, DSG BREATHER, 8V A3/S3

**Step 16** Install the catch can and secure it with the two T30 screws removed in the last step.