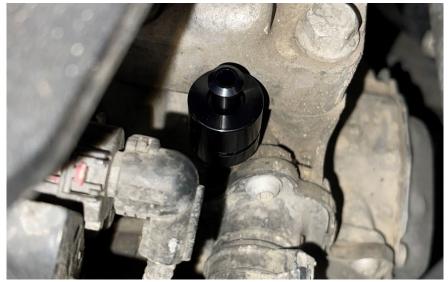

#### Step 7

Install the transmission adapter shell over the adapter.

**Step 8** Install the adapter shell locking clip.