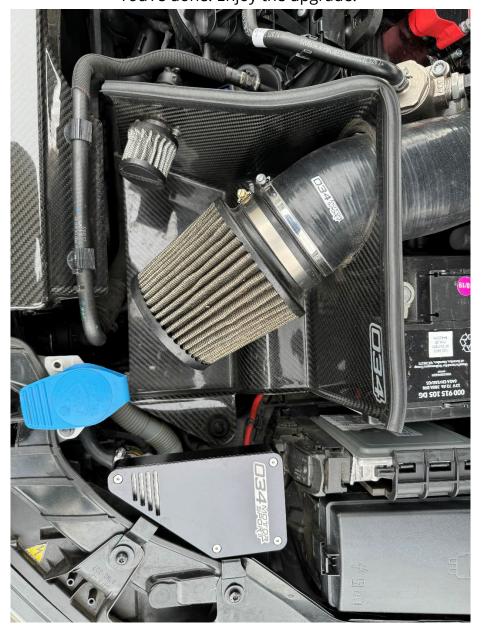

e the provided retaining clips to secure the silicone hose.



**Step 15** Using a T-30 Torx, remove these two headlight/radiator

support screws.





### CATCH CAN KIT, DSG BREATHER, 8V A3/S3

**Step 16** Install the catch can and secure it with the two T30 screws removed in the last step.



#### Step 17

Install the hose onto the banjo fitting and secure with the provided clamp and a 7mm socket/wrench. Trim the hose as needed.



**Step 18** Reinstall your intake onto the grommets and secure the clamps with a 7mm socket/wrench.

#### Step 19

Reconnect the secondary air intake to the 034/OEM intake.

**Step 20** Using an 8mm socket, tighten the hose clamp securing the intake hose to the turbo inlet.



CATCH CAN KIT, DSG BREATHER, 8V A3/S3

**Step 21** You're done! Enjoy the upgrade.