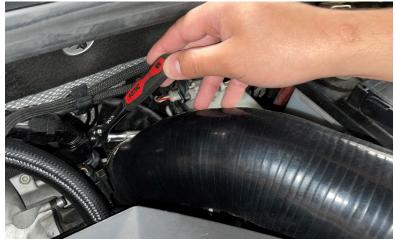

## CATCH CAN KIT, DSG BREATHER, 8V A3/S3

**Step 14** Use the provided retaining clips to secure the silicone hose.

**Step 15** Using a T-30 Torx, remove these two headlight/radiator

support screws.

### CATCH CAN KIT, DSG BREATHER, 8V A3/S3

**Step 16** Install the catch can and secure it with the two T30 screws removed in the last step.