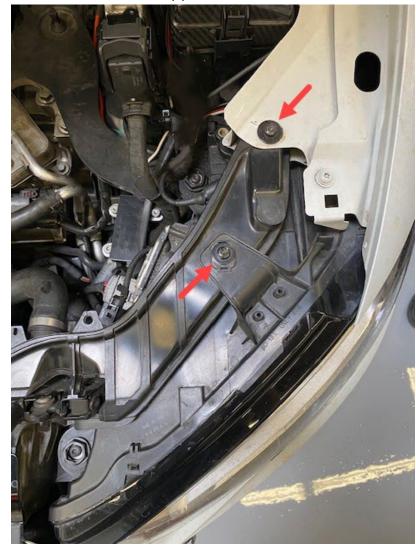

## CATCH CAN KIT, DSG BREATHER, 8V A3/S3

**Step 14** Use the provided retaining clips to secure the silicone hose.

**Step 15** Using a T-30 Torx, remove these two headlight/radiator

support screws.