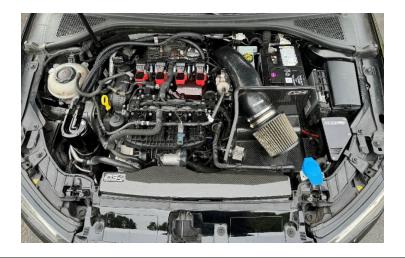

## Install Steps

**Step 1** Open your hood to access the engine bay.

#### Step 2

Loosen the hose clamps on the intake hose. We needed an 8mm socket for our 034 intake.

**Step 3** Pull the airbox off the mounting grommets.

Step 4

Set airbox/intake hose assembly to the side.