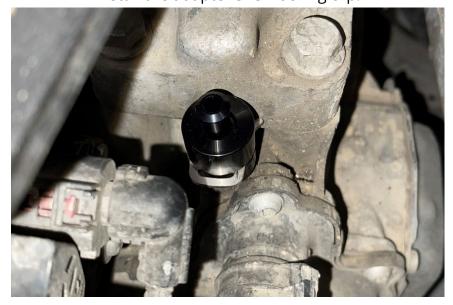

#### Step 7

Install the transmission adapter shell over the adapter.

**Step 8** Install the adapter shell locking clip.