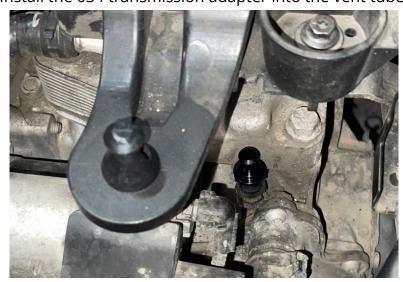

#### Step 5

Remove the stock transmission vent tube cap or install the tube from the transmission cover assembly if you have a factory breather hose.

**Step 6** Install the 034 transmission adapter into the vent tube.