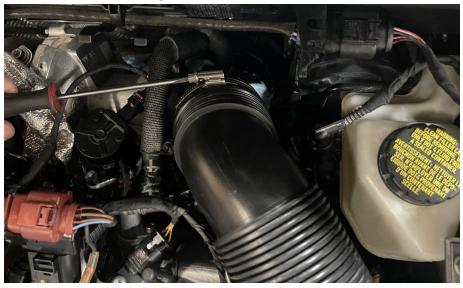

**Step 4**Remove the factory intake hose.

# Step 5

Install the 034 intake hose in the stock location.

Step 6

Using a flathead screwdriver, tighten the hose clamp connecting the intake to the airbox.

Step 7

Using a flathead screwdriver, tighten the hose clamp connecting the intake to the turbo inlet.