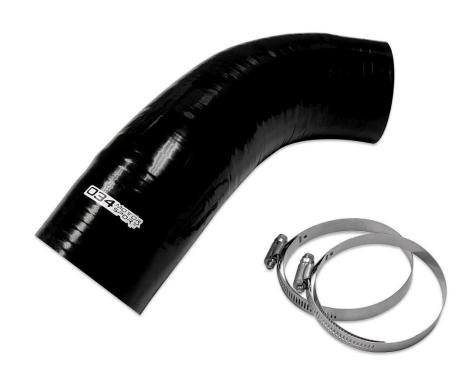

# **MQB EVO FWD Silicone Intake Hose**

# 

034Motorsport's upgraded air intake hose is designed to replace the restrictive corrugated factory unit and features a larger cross-sectional area with smooth internal walls for higher flow and increased performance. This durable, high quality silicone hose was modeled directly off the factory part to ensure perfect fit and finish, and extensively tested at 034Motorsport. In addition to cloth reinforcement, this hose features stainless steel wire reinforcement to prevent collapse under vacuum.

### **Supplied Parts:**

• (1x) 034Motorsport intake hose w/ hose clamps