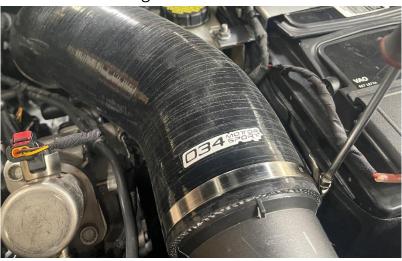

# Step 5

Install the 034 intake hose in the stock location.

Step 6

Using a flathead screwdriver, tighten the hose clamp connecting the intake to the airbox.

Step 7

Using a flathead screwdriver, tighten the hose clamp connecting the intake to the turbo inlet.