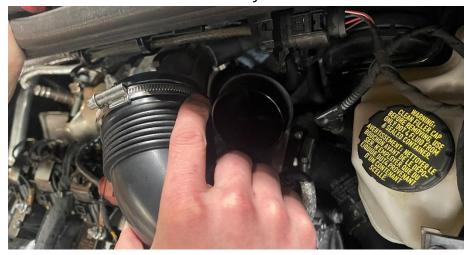

# Step 1

Open your hood to access the intake.

Step 2

Using channel-lock pliers, loosen the hose clamp connecting the intake and airbox.

Step 3

Using a flathead screwdriver, loosen the hose clamp connecting the intake to the turbo inlet.

**Step 4**Remove the factory intake hose.