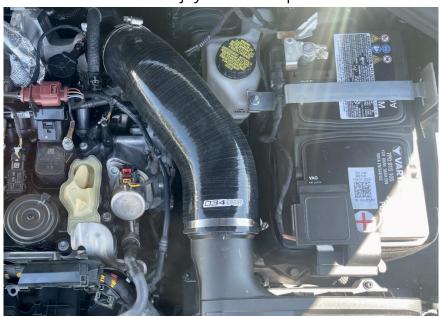

or differences depending on specific vehicle, market, options, etc.

\*Be sure to clean out any intake related components to remove any possible contaminants.



# **Install Steps**

# Step 1

Open your hood to access the intake.



Step 2

Using channel-lock pliers, loosen the hose clamp connecting the intake and airbox.



Step 3

Using a flathead screwdriver, loosen the hose clamp connecting the intake to the turbo inlet.



**Step 4**Remove the factory intake hose.





# Step 5

Install the 034 intake hose in the stock location.

Step 6

Using a flathead screwdriver, tighten the hose clamp connecting the intake to the airbox.



Step 7

Using a flathead screwdriver, tighten the hose clamp connecting the intake to the turbo inlet.



Step 8

You are done. Enjoy the added performance!