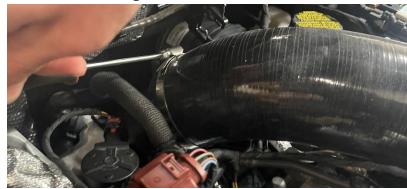

# Step 5

Install the 034 intake hose in the stock location.

Step 6

Using a flathead screwdriver, tighten the hose clamp connecting the intake to the airbox.

Step 7

Using a flathead screwdriver, tighten the hose clamp connecting the intake to the turbo inlet.