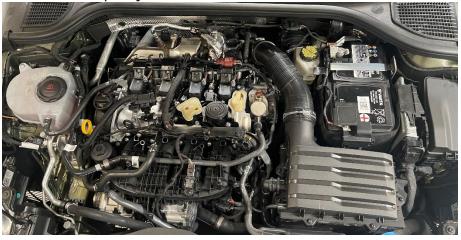

#### **About This Guide**

This Install Guide documents the installation process on a MK8 VW GTI. There may be minor differences depending on specific vehicle, market, options, etc.

\*Be sure to clean out any intake related components to remove any possible contaminants.

# Step 1

Open your hood to access the intake.

Step 2

Using channel-lock pliers, loosen the hose clamp connecting the intake and airbox.

Step 3

Using a flathead screwdriver, loosen the hose clamp connecting the intake to the turbo inlet.