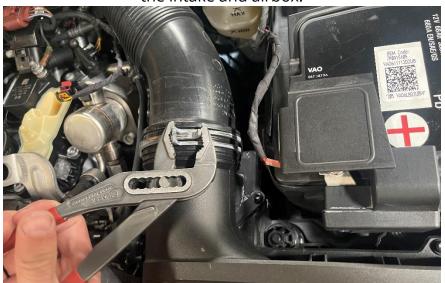

# Step 1

Open your hood to access the intake.

Step 2

Using channel-lock pliers, loosen the hose clamp connecting the intake and airbox.

Step 3

Using a flathead screwdriver, loosen the hose clamp connecting the intake to the turbo inlet.