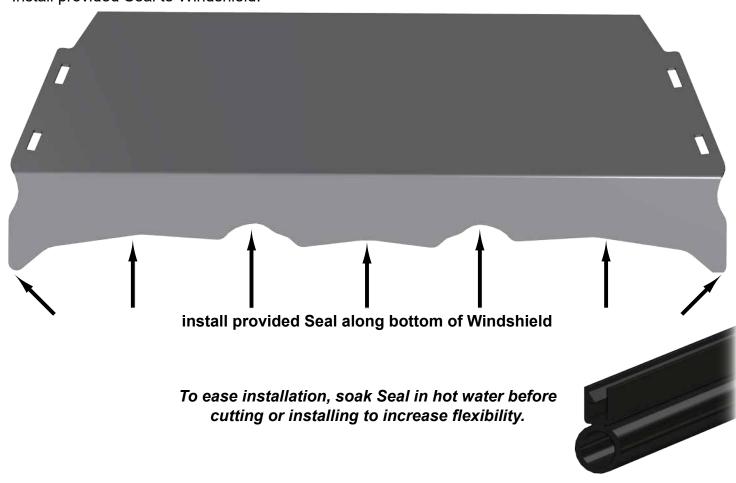

ot be held responsible for loss of time, use, labor fees, replacement parts, or freight charges. SuperATV®, nor any 3rd party, will not be held responsible for any direct, indirect, incidental, special, or consequential damages that result from any product purchased from SuperATV®. The total liability of seller to user for all damages, losses, and causes of action, if any, shall not exceed the total purchase price paid for the product that gave rise to the claim.

SuperATV® will warranty only parts provided by SuperATV®. Any damage or problems with OEM housings, bearings, seals, or other manufacturers' products will not be covered by SuperATV®. SuperATV® parts and products are not warrantied if item was not installed properly, misused, or modified.

- Install provided Seal to Windshield.





IN-WS-Y-YXZ-001





#### Windshield Cleaning:

- Do not use window cleaning fluids (Windex, 409, etc) or any solvents (gasoline, denatured alcohol, acetone, etc).
- Never use abrasive cleaners, abrasive pads, or gritty cloths.
- Never use razor blades, scrapers, sqeegees, brushes, etc.
- 1. Thouroughly rinse Windshield to float off dirt and mud.
- 2. Using a soft cloth, or microfiber cloth, clean Windshield with warm water and a gentle detergent. Baby shampoo or hand washing soap are recommended.
- 3. To prevent water spots, use a chamois to blot Windshield dry.

3