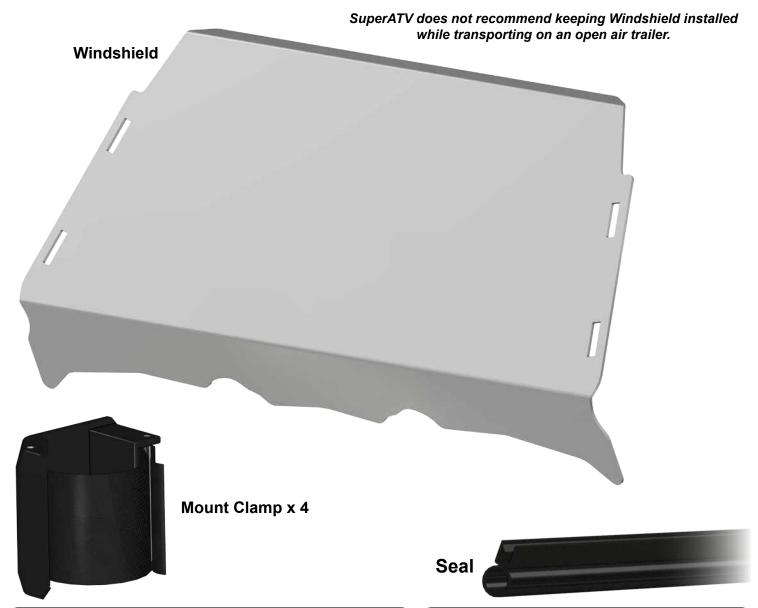

# INSTALLATION INSTRUCTIONS

Windshield: for Yamaha YXZ1000R SE

- Install provided Seal to Windshield.

IN-WS-Y-YXZ-001