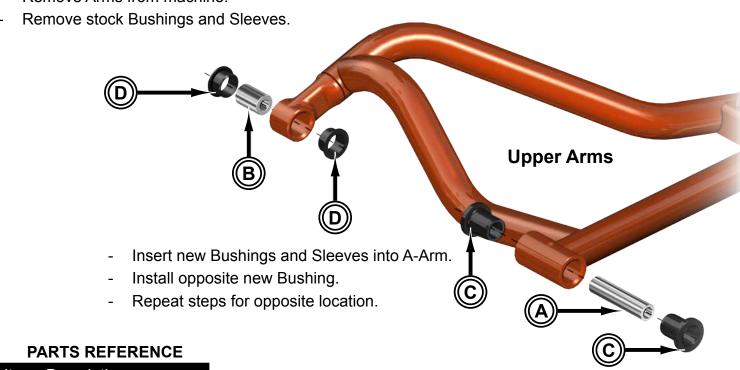

- Remove Arms from machine.

| Item | Description        |
|------|--------------------|
| Α    | Large Steel Sleeve |
| В    | Small Steel Sleeve |
| С    | Large Bushing      |
| D    | Small Bushing      |

- Repeat for remaining Arms.
- Reinstall components to machine.