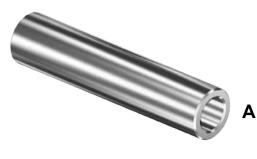

# Grease is not required and optional with these Bushings

| Item | Description        | Qty |
|------|--------------------|-----|
| Α    | Large Steel Sleeve | 6   |
| В    | Small Steel Sleeve | 2   |
| С    | Large Bushing      | 12  |
| D    | Small Bushing      | 4   |

- Remove Arms from machine.

| Item | Description        |
|------|--------------------|
| Α    | Large Steel Sleeve |
| В    | Small Steel Sleeve |
| С    | Large Bushing      |
| D    | Small Bushing      |