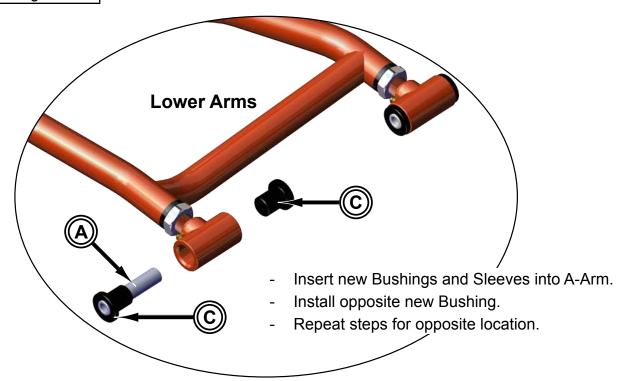

- Remove Arms from machine.

| Item | Description        |
|------|--------------------|
| Α    | Large Steel Sleeve |
| В    | Small Steel Sleeve |
| С    | Large Bushing      |
| D    | Small Bushing      |

- Repeat for remaining Arms.
- Reinstall components to machine.