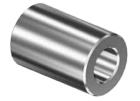

# Grease is not required and optional with these Bushings

| Item | Description        | Qty |
|------|--------------------|-----|
| Α    | Large Steel Sleeve | 6   |
| В    | Small Steel Sleeve | 2   |
| С    | Large Bushing      | 12  |
| D    | Small Bushing      | 4   |

- Remove Arms from machine.

| Item | Description        |
|------|--------------------|
| Α    | Large Steel Sleeve |
| В    | Small Steel Sleeve |
| С    | Large Bushing      |
| D    | Small Bushing      |