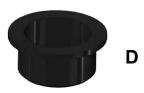

# Grease is not required and optional with these Bushings

| Item | Description        | Qty |
|------|--------------------|-----|
| Α    | Large Steel Sleeve | 6   |
| В    | Small Steel Sleeve | 2   |
| С    | Large Bushing      | 12  |
| D    | Small Bushing      | 4   |

- Remove Arms from machine.

| Item | Description        |
|------|--------------------|
| Α    | Large Steel Sleeve |
| В    | Small Steel Sleeve |
| С    | Large Bushing      |
| D    | Small Bushing      |