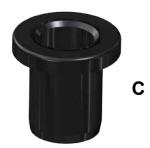

# Grease is not required and optional with these Bushings

| Item | Description        | Qty |
|------|--------------------|-----|
| Α    | Large Steel Sleeve | 6   |
| В    | Small Steel Sleeve | 2   |
| С    | Large Bushing      | 12  |
| D    | Small Bushing      | 4   |

- Remove Arms from machine.

| Item | Description        |
|------|--------------------|
| Α    | Large Steel Sleeve |
| В    | Small Steel Sleeve |
| С    | Large Bushing      |
| D    | Small Bushing      |