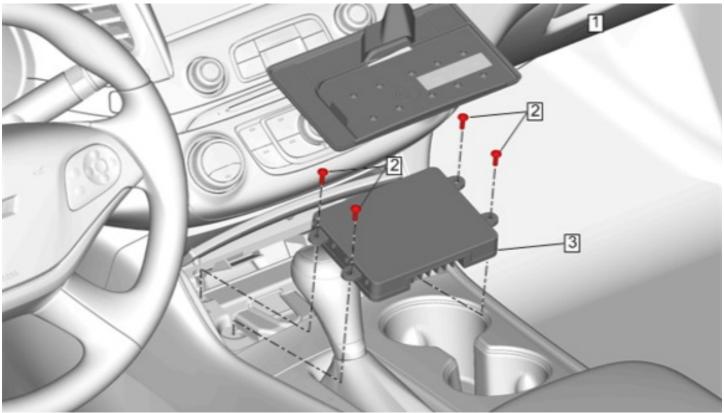

#### 2015-2018 Cadillac ATS, CTS, ELR, XTS

- 1. Instrument Panel Center Compartment Liner (1) » Remove
- 2. Wireless Charging System Module Bracket Bolt (2) » Remove [2x]
- 3. Disconnect the electrical connector.
- 4. Wireless Charging System Module Bracket (3) » Remove
- 5. Wireless Charging System Module Bracket Bolt (1) » Remove [4x]