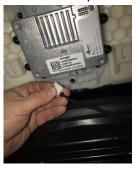

#### 2015-2018 GM Full Size Truck

(and 15-17 Escalade Models)

1. Using a panel removal tool, separate the interior trim from the arm rest

2. Disconnect power harness from charging module

3. Locate 4 screws securing charging module and remove the screws and the charge module. The screws will not be needed for the replacement charger.

4. Orient the replacement charging coil so that it is facing the matt on the top edge. Use the supplied screws to secure replacement module to armrest. (Add the (4) included spacers to offset coil)

5. Connect power harness to new replacement charging module and snap panel back in place.