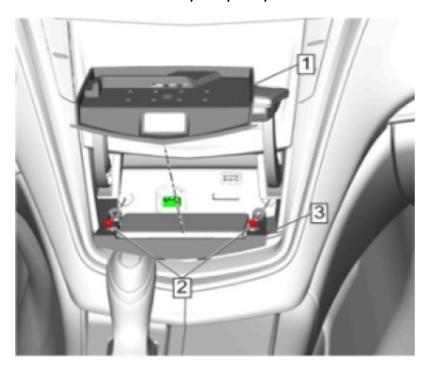

#### 2015-2018 Cadillac ATS, CTS, ELR, XTS

- 1. Instrument Panel Center Compartment Liner (1) » Remove
- 2. Wireless Charging System Module Bracket Bolt (2) » Remove [2x]
- 3. Disconnect the electrical connector.
- 4. Wireless Charging System Module Bracket (3) » Remove
- 5. Wireless Charging System Module Bracket Bolt (1) » Remove [4x]