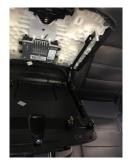

#### 2015-2018 GM Full Size Truck

(and 15-17 Escalade Models)

1. Using a panel removal tool, separate the interior trim from the arm rest

2. Disconnect power harness from charging module

3. Locate 4 screws securing charging module and remove the screws and the charge module. The screws will not be needed for the replacement charger.

4. Orient the replacement charging coil so that it is facing the matt on the top edge. Use the supplied screws to secure replacement module to armrest. (Add the (4) included spacers to offset coil)

5. Connect power harness to new replacement charging module and snap panel back in place.