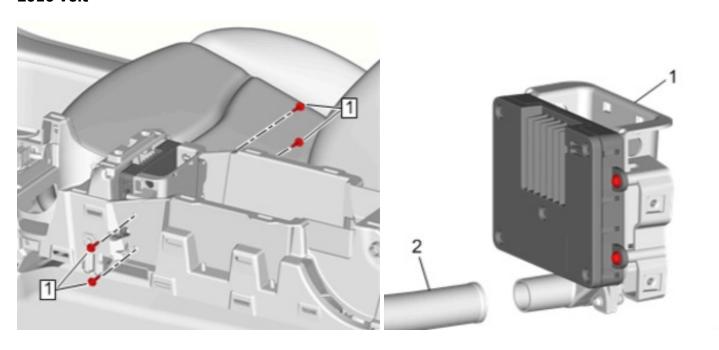

#### 2015-2018 GM Full Size Truck

(and 15-17 Escalade Models)

1. Using a panel removal tool, separate the interior trim from the arm rest

2. Disconnect power harness from charging module

3. Locate 4 screws securing charging module and remove the screws and the charge module. The screws will not be needed for the replacement charger.

4. Orient the replacement charging coil so that it is facing the matt on the top edge. Use the supplied screws to secure replacement module to armrest. (Add the (4) included spacers to offset coil)

5. Connect power harness to new replacement charging module and snap panel back in place.