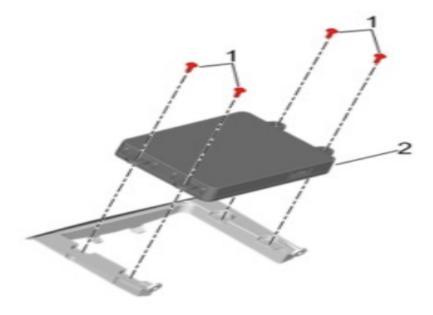

15-18 Cadillac CT6

2018 LaCrosse

2017 LaCrosse 2017-2018 Cruze

2018 Impala, Malibu