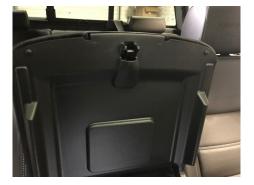

#### 2015-2018 GM Full Size Truck

(and 15-17 Escalade Models)

1. Using a panel removal tool, separate the interior trim from the arm rest

2. Disconnect power harness from charging module

3. Locate 4 screws securing charging module and remove the screws and the charge module. The screws will not be needed for the replacement charger.