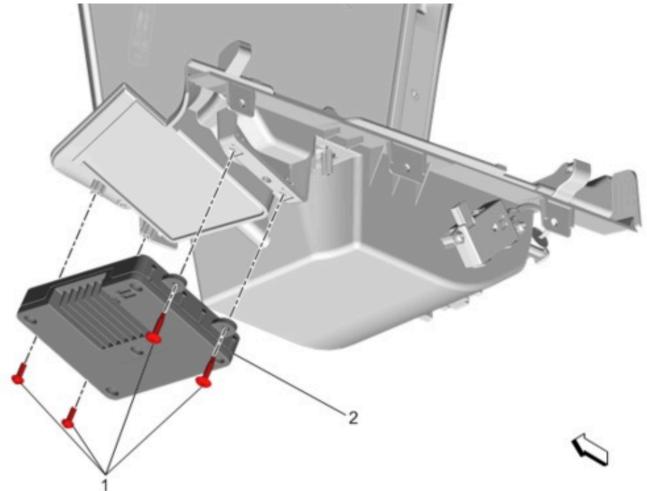

e and remove the screws and the charge module. The screws will not be needed for the replacement charger.



4. Orient the replacement charging coil so that it is facing the matt on the top edge. Use the supplied screws to secure replacement module to armrest. (Add the (4) included spacers to offset coil)







5. Connect power harness to new replacement charging module and snap panel back in place.





#### 2016 Camaro





#### 2015-2018 Cadillac ATS, CTS, ELR, XTS



- 1. Instrument Panel Center Compartment Liner (1) » Remove
- 2. Wireless Charging System Module Bracket Bolt (2) » Remove [2x]
- 3. Disconnect the electrical connector.
- 4. Wireless Charging System Module Bracket (3) » Remove
- 5. Wireless Charging System Module Bracket Bolt (1) » Remove [4x]





15-18 Cadillac CT6





2018 LaCrosse



2017 LaCrosse 2017-2018 Cruze





2018 Impala, Malibu





#### **2016 Volt**