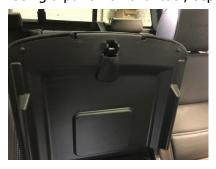

#### 2015-2018 GM Full Size Truck

(and 15-17 Escalade Models)

1. Using a panel removal tool, separate the interior trim from the arm rest

2. Disconnect power harness from charging module

3. Locate 4 screws securing charging module and remove the screws and the charge module. The screws will not be needed for the replacement charger.