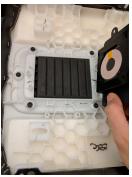

#### 2015-2018 GM Full Size Truck

(and 15-17 Escalade Models)

1. Using a panel removal tool, separate the interior trim from the arm rest

2. Disconnect power harness from charging module

3. Locate 4 screws securing charging module and remove the screws and the charge module. The screws will not be needed for the replacement charger.

4. Orient the replacement charging coil so that it is facing the matt on the top edge. Use the supplied screws to secure replacement module to armrest. (Add the (4) included spacers to offset coil)

5. Connect power harness to new replacement charging module and snap panel back in place.