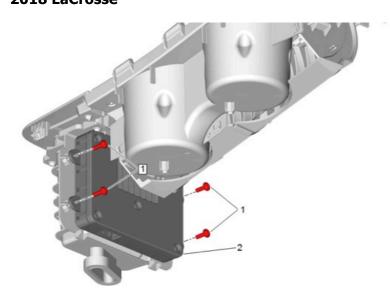

15-18 Cadillac CT6

2018 LaCrosse

2017 LaCrosse 2017-2018 Cruze

2018 Impala, Malibu