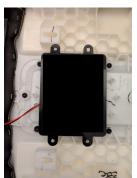

#### 2015-2018 GM Full Size Truck

(and 15-17 Escalade Models)

1. Using a panel removal tool, separate the interior trim from the arm rest

2. Disconnect power harness from charging module

3. Locate 4 screws securing charging module and remove the screws and the charge module. The screws will not be needed for the replacement charger.

4. Orient the replacement charging coil so that it is facing the matt on the top edge. Use the supplied screws to secure replacement module to armrest. (Add the (4) included spacers to offset coil)

5. Connect power harness to new replacement charging module and snap panel back in place.