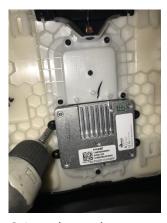

#### 2015-2018 GM Full Size Truck

(and 15-17 Escalade Models)

1. Using a panel removal tool, separate the interior trim from the arm rest

2. Disconnect power harness from charging module

3. Locate 4 screws securing charging module and remove the screws and the charge module. The screws will not be needed for the replacement charger.

4. Orient the replacement charging coil so that it is facing the matt on the top edge. Use the supplied screws to secure replacement module to armrest. (Add the (4) included spacers to offset coil)

5. Connect power harness to new replacement charging module and snap panel back in place.