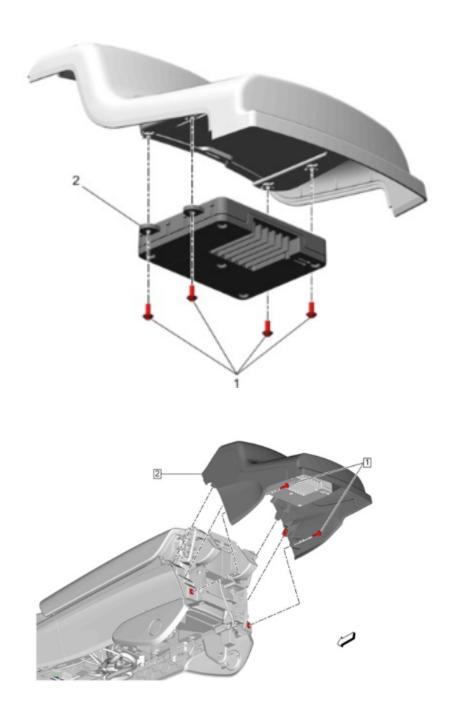

#### 2015-2018 GM Full Size Truck

(and 15-17 Escalade Models)

1. Using a panel removal tool, separate the interior trim from the arm rest

2. Disconnect power harness from charging module

3. Locate 4 screws securing charging module and remove the screws and the charge module. The screws will not be needed for the replacement charger.

4. Orient the replacement charging coil so that it is facing the matt on the top edge. Use the supplied screws to secure replacement module to armrest. (Add the (4) included spacers to offset coil)

5. Connect power harness to new replacement charging module and snap panel back in place.