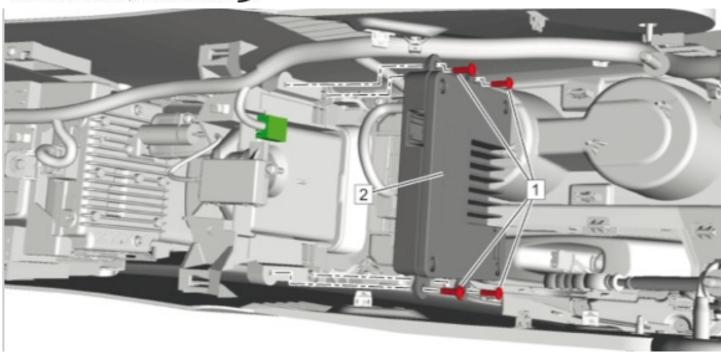

15-18 Cadillac CT6

2018 LaCrosse

2017 LaCrosse 2017-2018 Cruze

2018 Impala, Malibu