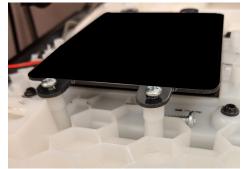

#### **Items Included in the Kit:**

Wireless Charging Module 4 Spacers 4 7x3/4" screws These instructions

4. Orient the replacement charging coil so that it is facing the matt on the top edge. Use the supplied screws to secure replacement module to armrest. (Add the (4) included spacers to offset coil)

5. Connect power harness to new replacement charging module and snap panel back in place.