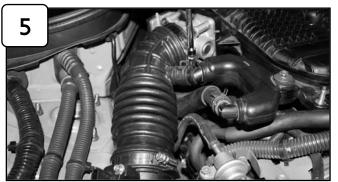

5/16" nut driver

Pliers 06-80309 Pg1

With 10mm socket or wrench, loosen the 5 bolts holding in engine cover and remove.

Disconnect MAF sensor harness. With 10mm socket or wrench loosen bolt holding in air box.

Loosen clamps on intake using 5/16" nut driver.

With pliers pull back crank case line from intake.

Remove complete intake out of vehicle.

Remove MAF sensor from stock intake.

Install MAF sensor to new tube using provided M4 screws. Attach coupling with clamps to tube.