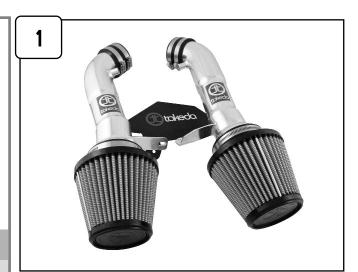

## Installation

Kit P/N: TR-3008P Make:

Infiniti

Model: G37 Coupe (Dual intake)

<u>Year:</u> '08-'09 Engine: V6-3.7L

# Parts Identification: Passenger side 1 Air filter ( Pro Dry S™ TF-9009D)

Intake tube, short ram T5-3008P1

Housing T5-3008B3

1 Coupler, straight (05-00417)

Clamp, #044

1 Screw, M6 x1 x 20 1 Washer, flat M6

2 Screws, M4 x 8 1 5/8" hose @ 2" L

Note: Please read instructions before

installation and have tools ready.Tools Required:10mm socket or wrench

Ratchet w/ extension
Phillips screw driver

Flat head screw driver