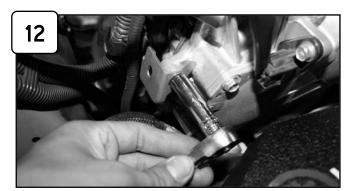

Secure tab to engine and tighten using provided screw and flat washer.

Tighten all clamps using 5/16" nut driver. Attach provided 5/8" hose to intake tube and plenum.

Install air filter and tighten using 5/16" nut driver.