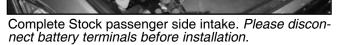

06-80309 Pg3

Complete Stock driver side intake.

With 10mm socket or wrench, loosen the bolt holding in air box.

Disconnect MAF sensor harness. Loosen clamps using 5/16" nut driver.

With pliers pull back stock intake tube from vent box.