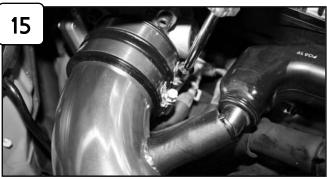

**Pro Dry S** ™ cleaning: see cleaning instruction sheet TF-9000l.

For replacement part(s) or "Restore Kit" please log on to takedausa.com P.O. Box 1719 Corona CA, 92878

First re-connect MAF sensor harness. Install into vehicle and position tube. *Do not tighten clamps*.

Secure tab to engine and tighten using provided screw and flat washer.

Tighten all clamps using 5/16" nut driver. Attach provided 5/8" hose to intake tube and plenum.

Install air filter and tighten using 5/16" nut driver.