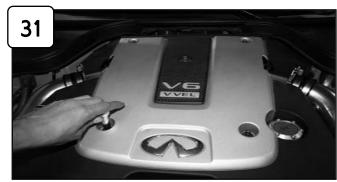

5/16" nut driver

Pliers 06-80309 Pg1

With 10mm socket or wrench, loosen the 5 bolts holding in engine cover and remove.

Disconnect MAF sensor harness. With 10mm socket or wrench loosen bolt holding in air box.