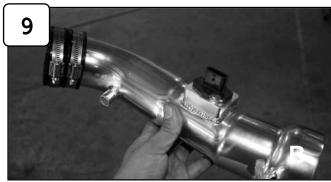

Loosen clamps on intake using 5/16" nut driver.

With pliers pull back crank case line from intake.

Remove complete intake out of vehicle.

Remove MAF sensor from stock intake.

Install MAF sensor to new tube using provided M4 screws. Attach coupling with clamps to tube.

**Pro Dry S** ™ cleaning: see cleaning instruction sheet TF-9000l.

For replacement part(s) or "Restore Kit" please log on to takedausa.com P.O. Box 1719 Corona CA, 92878

First re-connect MAF sensor harness. Install into vehicle and position tube. *Do not tighten clamps*.