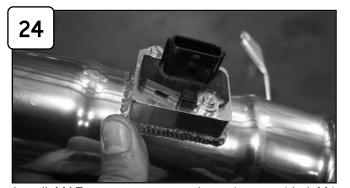

Loosen clamps on intake using 5/16" nut driver.

With pliers pull back crank case line from intake.

Remove complete intake out of vehicle.

Remove MAF sensor from stock intake.

Install MAF sensor to new tube using provided M4 screws. Attach coupling with clamps to tube.