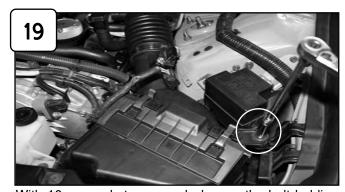

### Accessories

With 10mm socket or wrench loosen the 2 bolts on radiator resovoir and support.

Install heat shield and secure to radiator support and tighten using bolts from previous step.

Loosen bolt on engine securing harness bracket.

Secure tab to engine and tighten using provided screw and flat washer.

Tighten all clamps using 5/16" nut driver. Attach provided 5/8" hose to intake tube and plenum.

Install air filter and tighten using 5/16" nut driver.