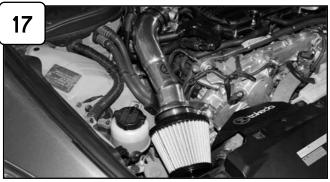

**Pro Dry S** ™ cleaning: see cleaning instruction sheet TF-9000l.

For replacement part(s) or "Restore Kit" please log on to takedausa.com P.O. Box 1719 Corona CA, 92878

First re-connect MAF sensor harness. Install into vehicle and position tube. *Do not tighten clamps*.

Your passenger side is now complete. Continue to page 3 for driver side installation..

06-80309 Pg2

takedausa.com