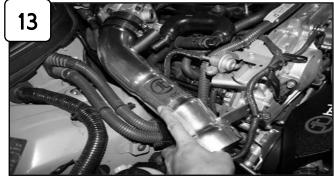

Loosen clamps on intake using 5/16" nut driver.

With pliers pull back crank case line from intake.

Remove complete intake out of vehicle.

Remove MAF sensor from stock intake.

Install MAF sensor to new tube using provided M4 screws. Attach coupling with clamps to tube.

**Pro Dry S** ™ cleaning: see cleaning instruction sheet TF-9000l.

For replacement part(s) or "Restore Kit" please log on to takedausa.com P.O. Box 1719 Corona CA, 92878

First re-connect MAF sensor harness. Install into vehicle and position tube. *Do not tighten clamps*.