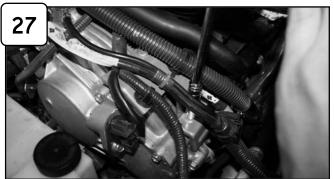

5/16" nut driver

Pliers 06-80309 Pg1

With 10mm socket or wrench, loosen the 5 bolts holding in engine cover and remove.

Disconnect MAF sensor harness. With 10mm socket or wrench loosen bolt holding in air box.

Loosen clamps on intake using 5/16" nut driver.

With pliers pull back crank case line from intake.

Remove complete intake out of vehicle.

Remove MAF sensor from stock intake.

Install MAF sensor to new tube using provided M4 screws. Attach coupling with clamps to tube.