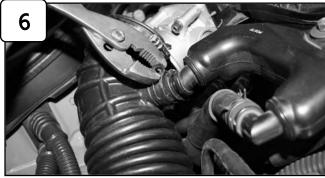

Loosen clamps on intake using 5/16" nut driver.

With pliers pull back crank case line from intake.

Remove complete intake out of vehicle.

Remove MAF sensor from stock intake.

Install MAF sensor to new tube using provided M4 screws. Attach coupling with clamps to tube.