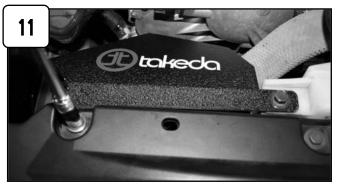

Secure tab to engine and tighten using provided screw and flat washer.

Tighten all clamps using 5/16" nut driver. Attach provided 5/8" hose to intake tube and plenum.

Install air filter and tighten using 5/16" nut driver.