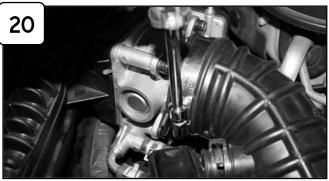

Loosen clamps on intake using 5/16" nut driver.

With pliers pull back crank case line from intake.

Remove complete intake out of vehicle.

Remove MAF sensor from stock intake.

Install MAF sensor to new tube using provided M4 screws. Attach coupling with clamps to tube.

**Pro Dry S** ™ cleaning: see cleaning instruction sheet TF-9000l.

For replacement part(s) or "Restore Kit" please log on to takedausa.com P.O. Box 1719 Corona CA, 92878

First re-connect MAF sensor harness. Install into vehicle and position tube. *Do not tighten clamps*.