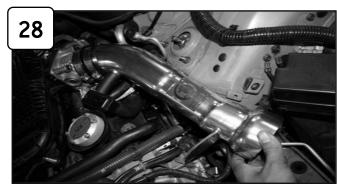

**Pro Dry S** ™ cleaning: see cleaning instruction sheet TF-9000l.

For replacement part(s) or "Restore Kit" please log on to takedausa.com P.O. Box 1719 Corona CA, 92878

First re-connect MAF sensor harness. Install into vehicle and position tube. *Do not tighten clamps*.

Secure tab to engine and tighten using provided screw and flat washer.

Tighten all clamps using 5/16" nut driver. Attach provided 5/8" hose to intake tube and plenum.

Install air filter and tighten using 5/16" nut driver.