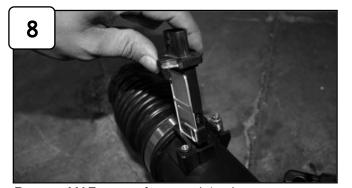

Secure tab to engine and tighten using provided screw and flat washer.

Tighten all clamps using 5/16" nut driver. Attach provided 5/8" hose to intake tube and plenum.

Install air filter and tighten using 5/16" nut driver.