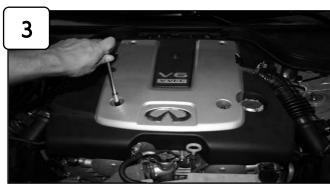

5/16" nut driver

Pliers 06-80309 Pg1

With 10mm socket or wrench, loosen the 5 bolts holding in engine cover and remove.

Disconnect MAF sensor harness. With 10mm socket or wrench loosen bolt holding in air box.