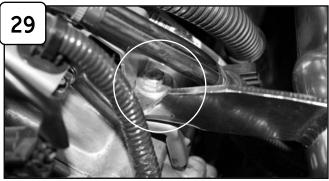

### Accessories

With 10mm socket or wrench loosen the 2 bolts on radiator resovoir and support.

Install heat shield and secure to radiator support and tighten using bolts from previous step.

Loosen bolt on engine securing harness bracket.

Secure tab to engine and tighten using provided screw and flat washer.

Tighten all clamps using 5/16" nut driver. Attach provided 5/8" hose to intake tube and plenum.

Install air filter and tighten using 5/16" nut driver.