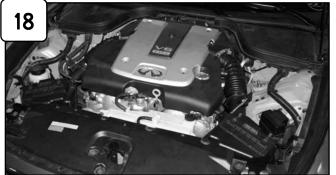

Re-install engine cover and tighten using 10mm socket or wrench.

Your installation of your Takeda performance intake is now complete. Please check all components and retighten if necessary. Thank you for choosing Takeda!