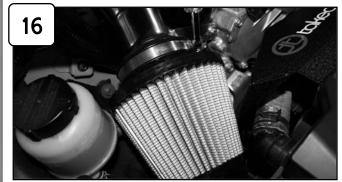

# Parts Identification: Passenger side 1 Air filter ( Pro Dry S™ TF-9009D)

Intake tube, short ram T5-3008P1

Housing T5-3008B3

1 Coupler, straight (05-00417)

Clamp, #044

1 Screw, M6 x1 x 20 1 Washer, flat M6

Secure tab to engine and tighten using provided screw and flat washer.

Tighten all clamps using 5/16" nut driver. Attach provided 5/8" hose to intake tube and plenum.

Install air filter and tighten using 5/16" nut driver.