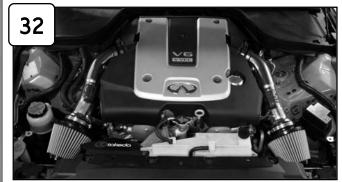

Re-install engine cover and tighten using 10mm socket or wrench.

Your installation of your Takeda performance intake is now complete. Please check all components and retighten if necessary. Thank you for choosing Takeda!