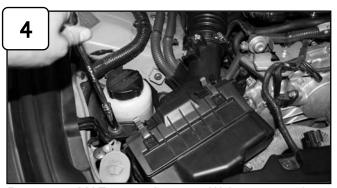

5/16" nut driver

Pliers 06-80309 Pg1

With 10mm socket or wrench, loosen the 5 bolts holding in engine cover and remove.

Disconnect MAF sensor harness. With 10mm socket or wrench loosen bolt holding in air box.

Loosen clamps on intake using 5/16" nut driver.

With pliers pull back crank case line from intake.

Remove complete intake out of vehicle.

Remove MAF sensor from stock intake.

Install MAF sensor to new tube using provided M4 screws. Attach coupling with clamps to tube.