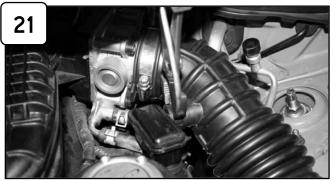

**Pro Dry S** ™ cleaning: see cleaning instruction sheet TF-9000l.

For replacement part(s) or "Restore Kit" please log on to takedausa.com P.O. Box 1719 Corona CA, 92878

First re-connect MAF sensor harness. Install into vehicle and position tube. *Do not tighten clamps*.

Secure tab to engine and tighten using provided screw and flat washer.

Tighten all clamps using 5/16" nut driver. Attach provided 5/8" hose to intake tube and plenum.

Install air filter and tighten using 5/16" nut driver.