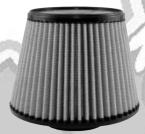

Replacement Filter P/N: TF-9009D

Pre Filter P/N: TP-7011B

Note: Filter Cleaning: When cleaning your **Pro Dry S** ™ filter, be sure to use only "Restore Kit" (Takeda P/N: TP-7015C **Pro Dry S** ™ cleaner only.)

### Accessories

Loosen bolt on engine securing harness bracket.

First re-connect MAF sensor harness. Install into vehicle and position. *Do not tighten clamps*.

Replacement Filter P/N: TF-9009D

Pre Filter P/N: TP-7011B