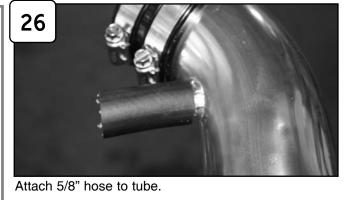

Secure tab to engine and tighten using provided screw and flat washer.

Tighten all clamps using 5/16" nut driver. Attach provided 5/8" hose to intake tube and plenum.

Install air filter and tighten using 5/16" nut driver.