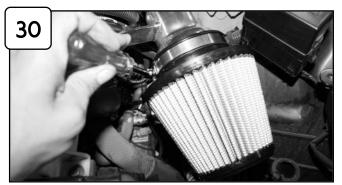

Secure tab to engine and tighten using provided screw and flat washer.

Tighten all clamps using 5/16" nut driver. Attach provided 5/8" hose to intake tube and plenum.

Install air filter and tighten using 5/16" nut driver.