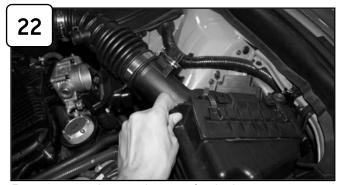

Secure tab to engine and tighten using provided screw and flat washer.

Tighten all clamps using 5/16" nut driver. Attach provided 5/8" hose to intake tube and plenum.

Install air filter and tighten using 5/16" nut driver.