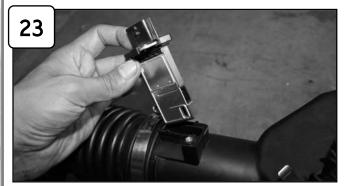

Loosen clamps on intake using 5/16" nut driver.

With pliers pull back crank case line from intake.

Remove complete intake out of vehicle.

Remove MAF sensor from stock intake.

Install MAF sensor to new tube using provided M4 screws. Attach coupling with clamps to tube.