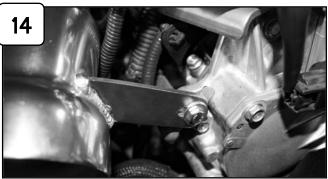

### Accessories

With 10mm socket or wrench loosen the 2 bolts on radiator resovoir and support.

Install heat shield and secure to radiator support and tighten using bolts from previous step.

Loosen bolt on engine securing harness bracket.

Secure tab to engine and tighten using provided screw and flat washer.

Tighten all clamps using 5/16" nut driver. Attach provided 5/8" hose to intake tube and plenum.

Install air filter and tighten using 5/16" nut driver.