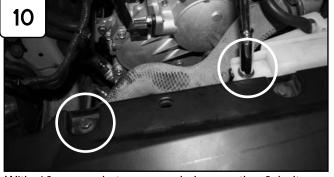

### Accessories

With 10mm socket or wrench loosen the 2 bolts on radiator resovoir and support.

Install heat shield and secure to radiator support and tighten using bolts from previous step.

Loosen bolt on engine securing harness bracket.

Secure tab to engine and tighten using provided screw and flat washer.

Tighten all clamps using 5/16" nut driver. Attach provided 5/8" hose to intake tube and plenum.

Install air filter and tighten using 5/16" nut driver.