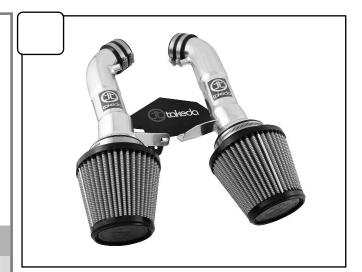

## Installation

Kit P/N: TR-3008P Make:

Infiniti

Model: G37 Coupe (Dual intake)

<u>Year:</u> '08-'09 Engine: V6-3.7L

## Installation

Kit P/N: TR-3008P Make:

Infiniti
Model:

G37 Coupe (Dual intake) '08-'09

'08-'09 V6-3.7L

Engine: