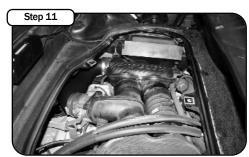

Complete kit. Make sure all components are present prior to beginning installation.

Complete stock intake.

In order to access engine compartment. Refer to your owner's manual for engine access instructions.