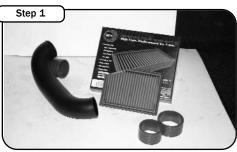

| Part List: |                               |  |
|------------|-------------------------------|--|
| 1          | Air filter (PN 30-10090)      |  |
| 1          | Intake tube                   |  |
| 1          | Coupler Straight 3.25"x2" red |  |
| 1          | Coupler Straight 3"x2" red    |  |
| 4          | Clamp #052                    |  |
|            |                               |  |

Complete kit. Make sure all components are present prior to beginning installation.

Complete stock intake.

In order to access engine compartment. Refer to your owner's manual for engine access instructions.