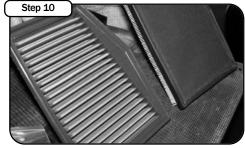

Open the air filter access tray on the side of the air box and remove the OE air filter.

Install the new aFe high flow air filter and reinstall the air filter access tray.

Your installation is now complete . Make sure you tighten all clamps and check all electrical connections. Re check periodically