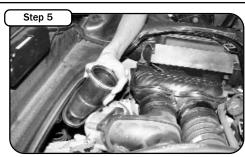

Disconnect hose clamps on both ends of the intake tube.

Carefully remove intake tube out of the engine compartment.

Install the smaller 3" coupler and clamps on the throttle body. Do not tighten clamps at this time.