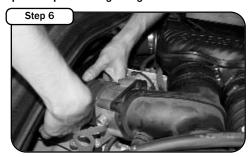

Disconnect hose clamps on both ends of the intake tube.

Carefully remove intake tube out of the engine compartment.

Install the smaller 3" coupler and clamps on the throttle body. Do not tighten clamps at this time.