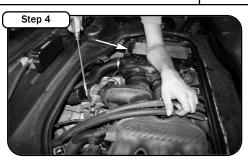

Disconnect hose clamps on both ends of the intake tube.

Carefully remove intake tube out of the engine compartment.

Install the smaller 3" coupler and clamps on the throttle body. Do not tighten clamps at this time.