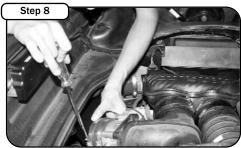

Install the larger 3.25" coupler and clamps on the air box. Do not tighten clamps at this time.

Carefully install the new intake tube in the engine compartment. Tighten all four clamps securing intake tube.