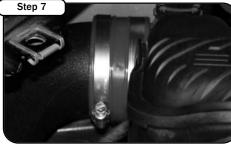

Install the larger 3.25" coupler and clamps on the air box. Do not tighten clamps at this time.

Carefully install the new intake tube in the engine compartment. Tighten all four clamps securing intake tube.