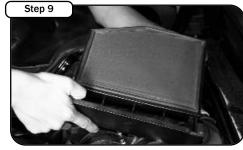

Open the air filter access tray on the side of the air box and remove the OE air filter.

Install the new aFe high flow air filter and reinstall the air filter access tray.

Your installation is now complete . Make sure you tighten all clamps and check all electrical connections. Re check periodically