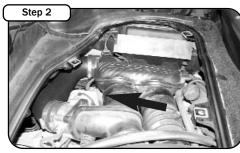

Complete kit. Make sure all components are present prior to beginning installation.

Complete stock intake.

In order to access engine compartment. Refer to your owner's manual for engine access instructions.