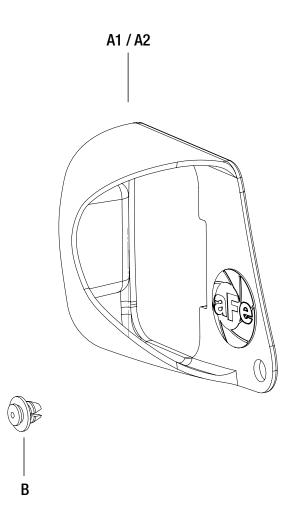

| Label     | Qty. | Description   | Part Number                      |
|-----------|------|---------------|----------------------------------|
| <u>A1</u> | 1    | Scoop         | 05-12208B1 (Only for 54-12208)   |
| A2        | 1    | Scoop         | 05-12208C1 (Only for 54-12208-C) |
| В         | 1    | Retainer Clip | 05-01197                         |