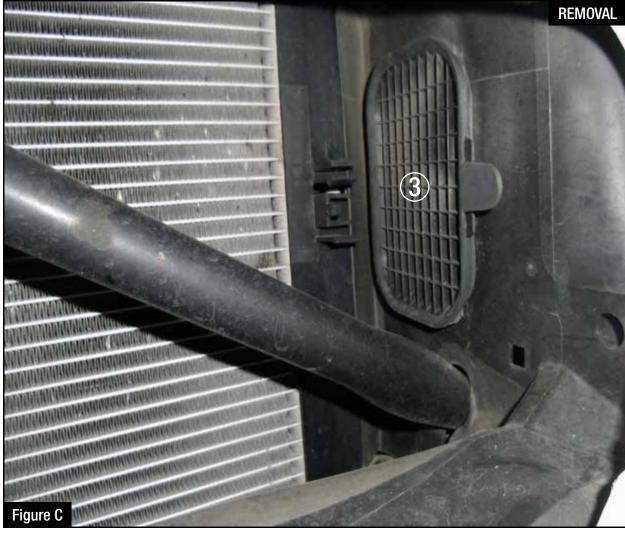

## Refer to Figure C for steps 4-5

Step 4: Remove the factory driver side kidney grill. Step 5: Remove the factory grill off the air inlet ③.