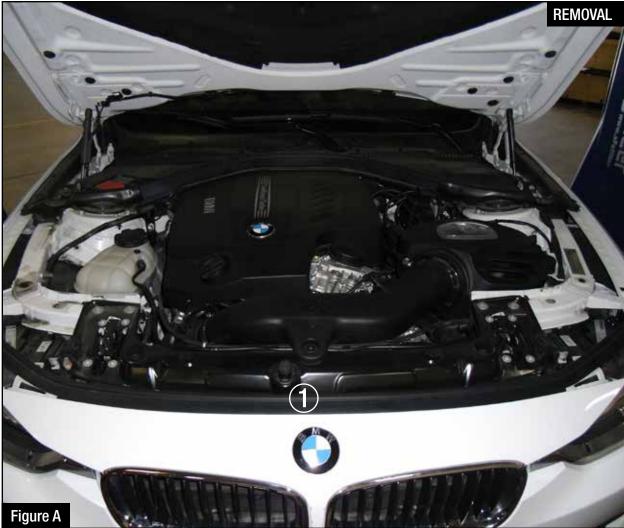

#### Refer to Figure A for step 1

Step 1: Remove the seal trim on the front bumper rail  $\bigcirc$ .