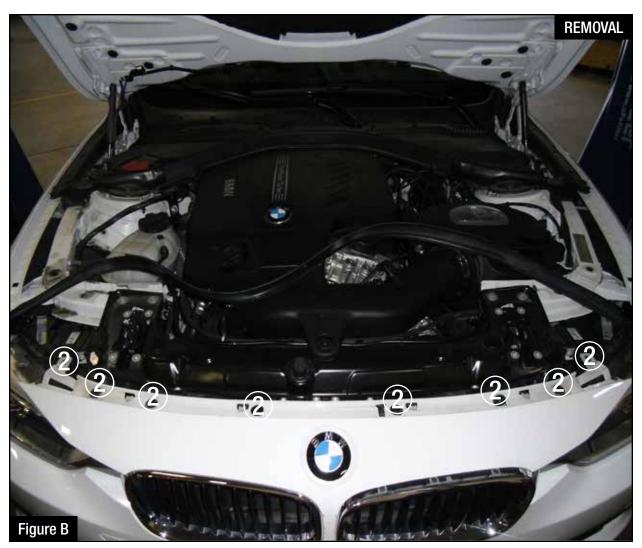

#### Refer to Figure B for steps 2-3

Step 2: Remove the (5) T25 and the (2) T20 screws securing the top part of the bumper 2.

Step 3: Gently pull forward the top edge of the front bumper. Slide your hand inside to access the press tabs holding the driver side kidney grill.