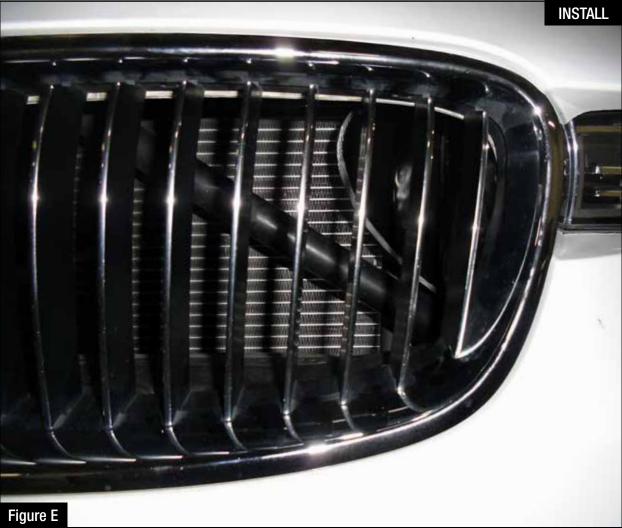

## Refer to Figure E for steps 9-11

Step 9: Re-install the factory kidney grill.

Step 10: Re-install your factory bumper screws and seal trim onto the front bumper rail.

Step 11: Your installation is now complete.