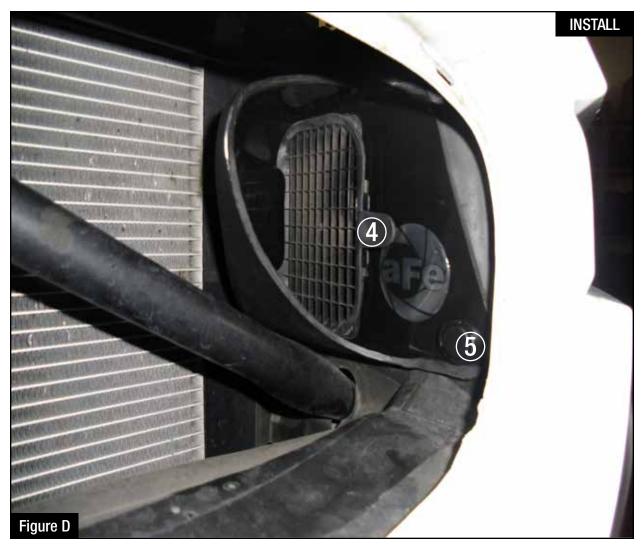

#### Refer to Figure D for steps 6-8

Step 6: Install the aFe air scoop over the air inlet.

Step 7: Re-install the factory grill over the air inlet (4).

Step 8: If your vehicle has a hole (see 5), install the retainer clip furnished 5.